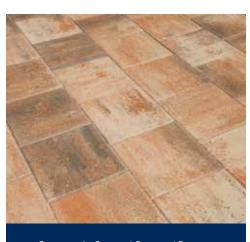

## TRAVERSTONE

Thickness: 30mm, 60mm

Softened edges create the natural look of weathered flagstone.

Traverstone in Cream / Orange / Pewter, Random Pattern