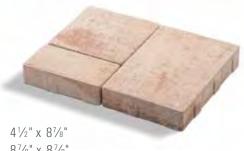

CAPITOL DOUBLE 8.85" x 8.85" Thickness: 30mm

OLD GLORY 12" x 18" Thickness: 60mm

MONUMENT 11" x 8"x 4" Thickness: 30mm, 60mm

LIBERTY 12" x 12" Thickness: 30mm, 60mm

SUPREME 16" x 16" Thickness: 60mm

Cream / Beige / Charcoal, Herringbone Pattern