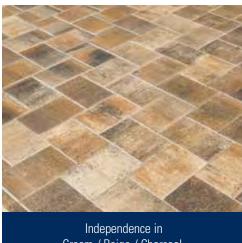

## SINGLE PAVERS

FRONTIER 4" x 4" Thickness: 30mm, 60mm

FREEDOM 4" x 8" Thickness: 30mm, 60mm, 80mm

**INDEPENDENCE 8" x 12"** Thickness: 60mm

COMMONWEALTH 8" x 8" Thickness: 30mm, 60mm

CAPITOL SINGLE 8.85" x 6.3" Thickness: 60mm