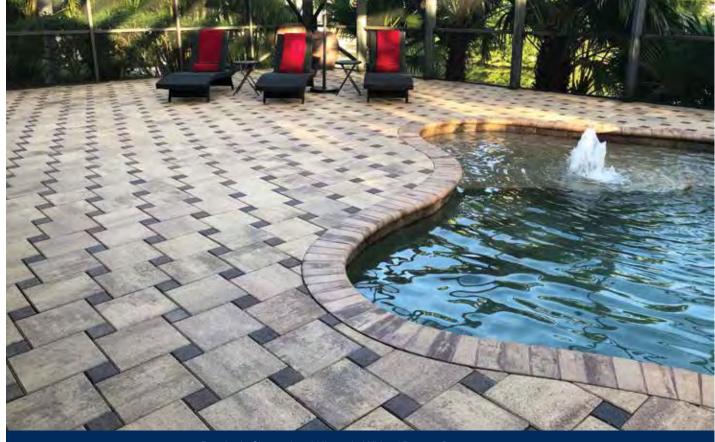

other, harder surface providing enhanced durability and strength. Our commitment to outstanding service and exceptional on-time delivery truly separates us from the rest.



#### TABLE OF CONTENTS

- 4 Gallery
- 6 Product Guide
  - 7 Single Pavers
  - 8 New England
  - 8 Heritage
  - 8 Patriot
  - 9 Castlerock III
  - 9 Traverstone
  - 9 Eco-CityLock™
  - 10 CityStone™ Demi & Supra
  - 11 Panorama™ Demi & Supra
  - 12 St. Augustine Collection
  - 13 Coping
  - 14 Rumbled Wall™
  - 14 Munich Wall
  - 14 Fire Pit Brick
  - 15 RumbleStone®
- 16 Color Guide
- 19 Flagstone Color Matrix







St. Augustine Collection: Castillo in White / Tan / Charcoal, Running Bond Pattern





New England & Coping in Cream / Beige / Charcoal, Random Pattern

# GALLERY







Patriot in Sand / Tan, T-Pattern



Frontier in Charcoal and Liberty in White / Pewter, Pattern 6







## SINGLE PAVERS



FRONTIER 4" x 4" Thickness: 30mm, 60mm



FREEDOM 4" x 8" Thickness: 30mm, 60mm, 80mm



**INDEPENDENCE 8" x 12"** Thickness: 60mm



COMMONWEALTH 8" x 8" Thickness: 30mm, 60mm



CAPITOL SINGLE 8.85" x 6.3" Thickness: 60mm



CAPITOL DOUBLE 8.85" x 8.85" Thickness: 30mm



OLD GLORY 12" x 18" Thickness: 60mm



MONUMENT 11" x 8"x 4" Thickness: 30mm, 60mm



LIBERTY 12" x 12" Thickness: 30mm, 60mm



SUPREME 16" x 16" Thickness: 60mm



Cream / Beige / Charcoal, Herringbone Pattern



Supreme in Cream / Orange / Pewter, Running Bond Pattern



Commonwealth Inserts in White and Tan

# PRODU

# PRODUCT GUIDE

## NEW ENGLAND



3" x 6" 6" x 6" 6" x 9"

Thickness: 30mm, 60mm

# HERITAGE



8<sup>7</sup>/