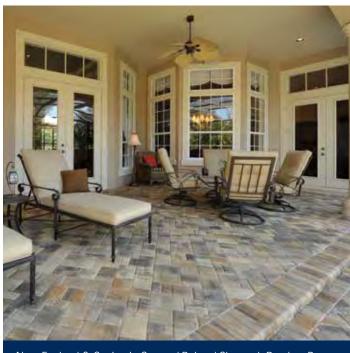

# GALLERY

Patriot in Sand / Tan, T-Pattern

Frontier in Charcoal and Liberty in White / Pewter, Pattern 6