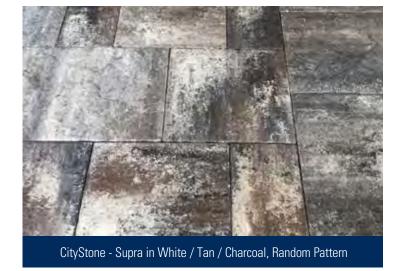

# CITYSTONE™ - Demi & Supra

CityStone - Demi & Supra in Cream / Beige, Random Pattern