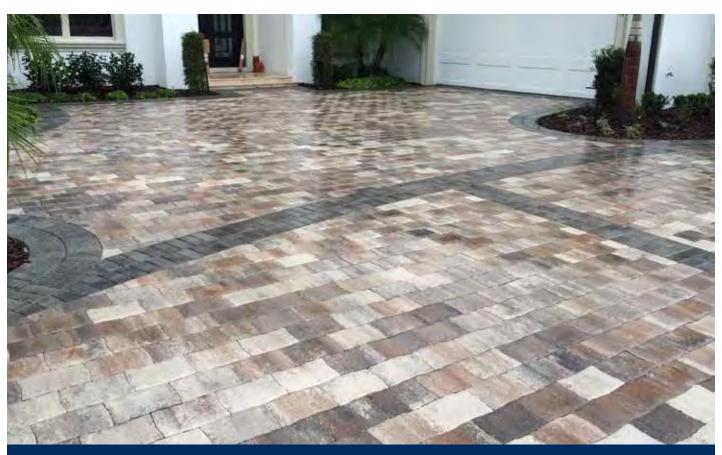

# GALLERY

Patriot in Sand / Tan, T-Pattern

Frontier in Charcoal and Liberty in White / Pewter, Pattern 6