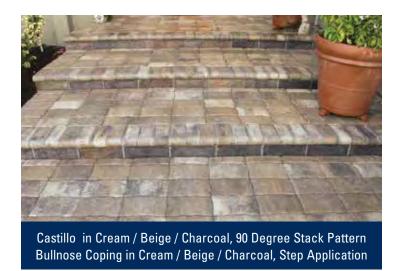

St. Augustine Collection: Castillo in White / Tan / Charcoal, Running Bond Pattern

New England & Coping in Cream / Beige / Charcoal, Random Pattern