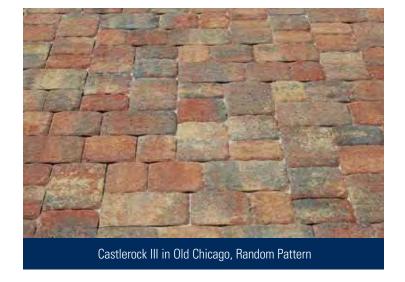

## CASTLEROCK III

 $4^{5}/8$ " x  $6^{1}/4$ "  $6^{1}/4$ " x  $6^{1}/4$ " x  $6^{1}/4$ " x  $9^{1}/4$ "

Thickness: 30mm, 60mm Pillow top surface