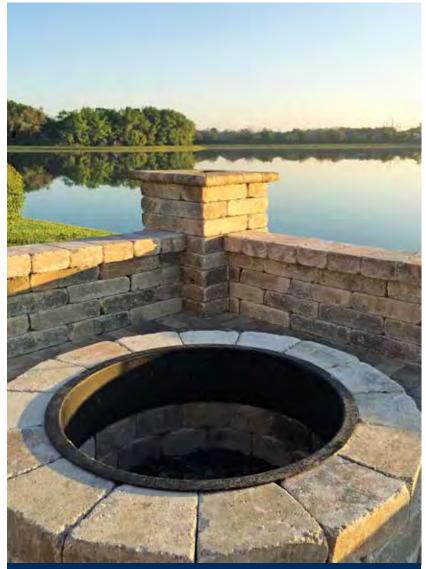

## RUMBLED WALL™

8" deep x 16" long x 4" thick Weight: 40 lbs

Rumbled™Wall is a tumbled, modular wall product designed to bring Old World charm to your outdoor living spaces. Product can be dry stacked or mortar set to create many different looks. Popular configurations include seating walls, landscape walls, columns, planters, grill enclosures, stairs and fire pits.

#### MUNICH WALL

8" deep x 12" long x 4" thick Weight: 25 lbs

Munich Wall offers an easy, cost-effective solution for smaller walls and columns. Product can be dry stacked or mortar set.

Rumbled Wall™, Munich Wall & Fire Pit Brick in Cream / Beige / Charcoal

#### FIRE PIT BRICK

8" deep x 7" - 5" wide x 4" thick Weight: 15 lbs