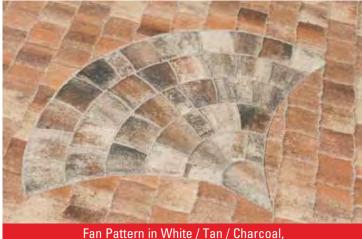

## ST. AUGUSTINE COLLECTION

Flagstone Pavers' St. Augustine Collection is a compilation of paver shapes that can be used individually or combined to create a true "Old City" look and feel. The uneven chamfered edges and curvatures to the individual pavers appear as true stones.

Circles and fans are included in this unique collection and denote Old World craftsmanship. They become the center of attention in a field of pavers, adding warmth and charm. The St. Augustine collection consists of the following paver shapes: