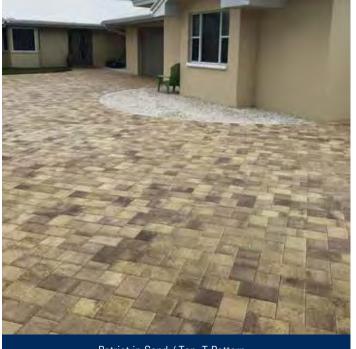

# GALLERY

Patriot in Sand / Tan, T-Pattern

Frontier in Charcoal and Liberty in White / Pewter, Pattern 6