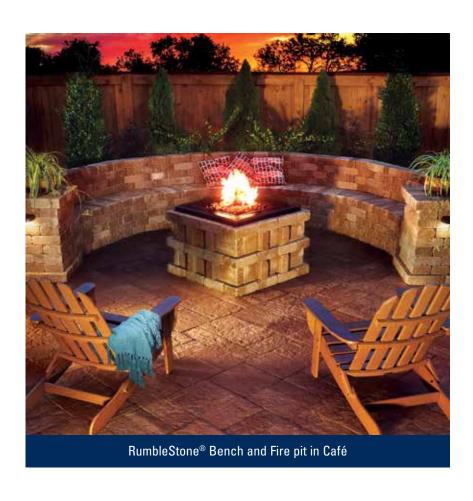

#### **RUMBLESTONE®**

Flagstone's innovative RumbleStone® provides a set of rustic building blocks for your outdoor hardscape projects. Simple to complex, large or small, the possibilities for creative expression are as far and wide as your imagination. The six tumbled RumbleStone® sizes modulate in all dimensions and can be assembled in a variety of configurations and orientations. In addition to simple running bond patterns, the stones can be easily stacked with insets, moved forward and backward, horizontally and vertically, for more aesthetically pleasing visual relief and texture. Also, the 3.5-inch base module works with common dimension lumber for benches and pergola posts. Stack'em up and bond with construction adhesive.