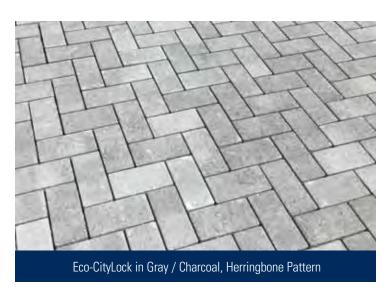

# PRODU

# PRODUCT GUIDE

## NEW ENGLAND



3" x 6" 6" x 6" 6" x 9"

Thickness: 30mm, 60mm

# HERITAGE



8<sup>7</sup>/<sub>8</sub>" x 8<sup>7</sup>/<sub>8</sub>" 8<sup>7</sup>/<sub>8</sub>" x 13<sup>3</sup>/<sub>8</sub>"

Thickness: 30mm, 60mm

Embossed surface gives a slate like appearance. Softened edges create the natural look of weathered flagstone.

## **PATRIOT**



6 1/4" x 6 1/4" 6 1/4" x 9 3/8"

Thickness: 30mm, 60mm







## CASTLEROCK III



 $4^{5}/8$ " x  $6^{1}/4$ "  $6^{1}/4$ " x  $6^{1}/4$ " x  $6^{1}/4$ " x  $9^{1}/4$ "

Thickness: 30mm, 60mm Pillow top surface



## TRAVERSTONE



Thickness: 30mm, 60mm

Softened edges create the natural look of weathered flagstone.



Traverstone in Cream / Orange / Pewter, Random Pattern

## ECO-CITYLOCK™



4" x 8"

Thickness: 60mm



## CITYSTONE™ - Demi



4" x 8" 8" x 8" 8" x 12"

Thickness: 30mm, 60mm



CityStone - Demi in Cream / Orange / Pewter, Random Pattern

# $\mathsf{CITYSTONE}^\mathsf{\scriptscriptstyle\mathsf{TM}}$ - $\mathsf{Supra}$



8" x 16" 16" x 16" 16" x 24"

Thickness: 60mm



# CITYSTONE™ - Demi & Supra





CityStone - Demi & Supra in Cream / Beige, Random Pattern

## PANORAMA™ - Demi



4" x 8" 8" x 8" 8" x 12"

Thickness: 30mm, 60mm

Embossed surface gives a slate like appearance. Softened edges create the natural look of weathered flagstone.



## PANORAMA™ - Supra



8" x 16" 16" x 16" 16" x 24"

Thickness: 60mm

Embossed surface gives a slate like appearance. Softened edges create the natural look of weathered flagstone.



Panorama - Supra in Willow, Random Pattern



Thickness: 60mm

Emb