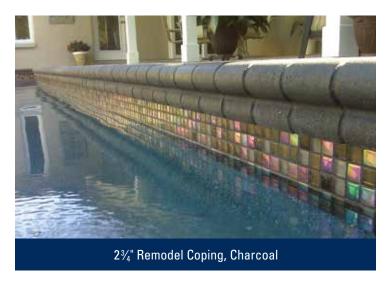

#### REMODEL COPING

Remodel Coping can be used for pool coping or step coping to overlay existing hard surfaces.

Available in 1" Long, 2 3/4" Long, 4" Long