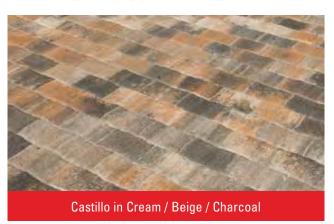

St. Augustine Collection: Castillo in White / Tan / Charcoal, Running Bond Pattern

New England & Coping in Cream / Beige / Charcoal, Random Pattern