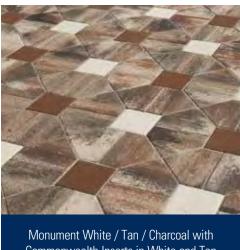

St. Augustine Collection: Castillo in White / Tan / Charcoal, Running Bond Pattern

New England & Coping in Cream / Beige / Charcoal, Random Pattern