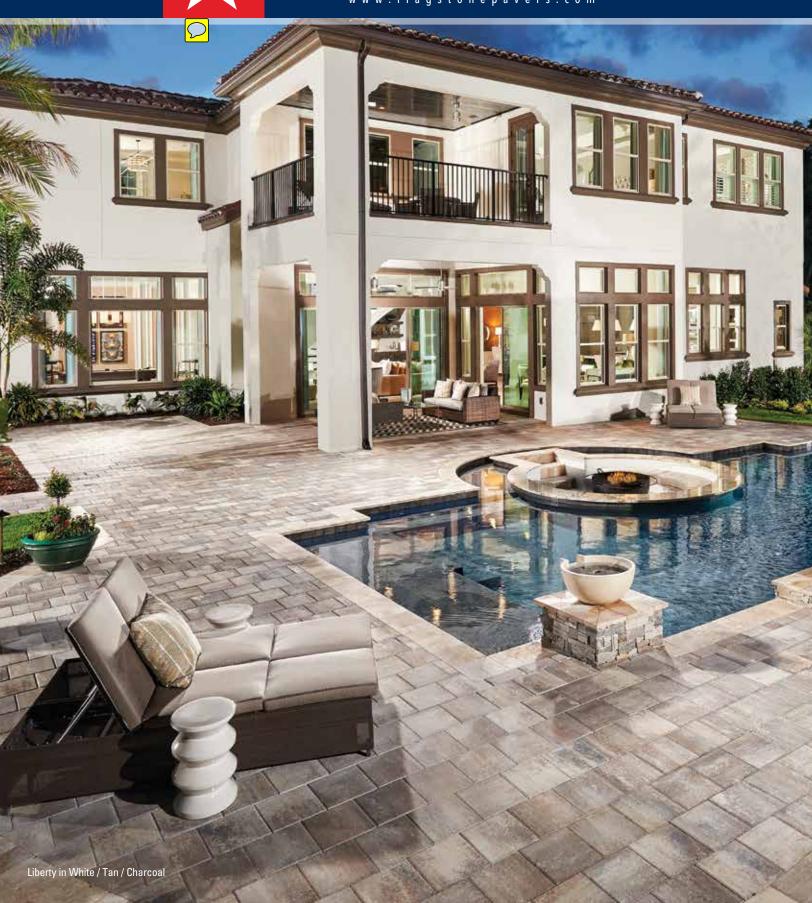

St. Augustine Collection: Castillo in White / Tan / Charcoal, Running Bond Pattern

New England & Coping in Cream / Beige / Charcoal, Random Pattern

# GALLERY

Patriot in Sand / Tan, T-Pattern

Frontier in Charcoal and Liberty in White / Pewter, Pattern 6