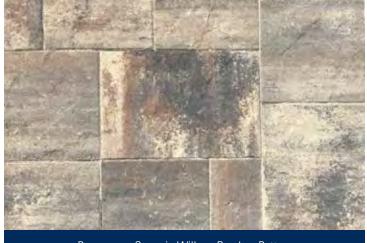

## PANORAMA™ - Supra

8" x 16" 16" x 16" 16" x 24"

Thickness: 60mm

Embossed surface gives a slate like appearance. Softened edges create the natural look of weathered flagstone.

Panorama - Supra in Willow, Random Pattern

Thickness: 60mm

Embossed surface gives a slate like appearance. Softened edges create the natural look of weathered flagstone.