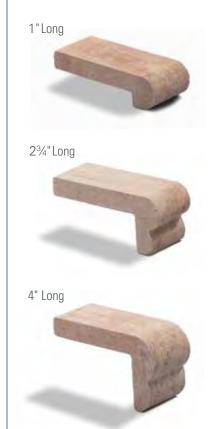

#### REMODEL COPING

Remodel Coping can be used for pool coping or step coping to overlay existing hard surfaces.

Available in 1" Long, 2 3/4" Long, 4" Long