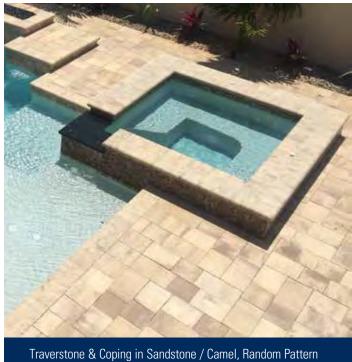

## **BULLNOSE COPING**

Used for pool coping or step coping during new applications and replacement applications.

Thickness: 60mm

#### REMODEL COPING

Remodel Coping can be used for pool coping or step coping to overlay existing hard surfaces.

Available in 1" Long, 2 3/4" Long, 4" Long