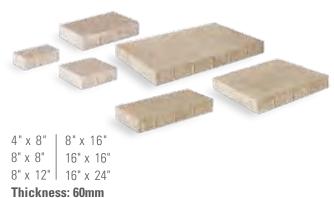

## CITYSTONE™ - Demi

4" x 8" 8" x 8" 8" x 12"

Thickness: 30mm, 60mm

CityStone - Demi in Cream / Orange / Pewter, Random Pattern