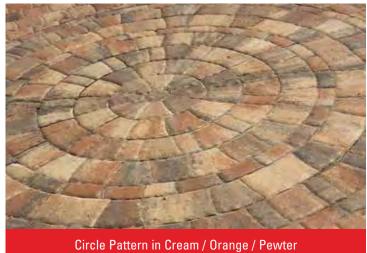

## ST. AUGUSTINE COLLECTION

Flagstone Pavers' St. Augustine Collection is a compilation of paver shapes that can be used individually or combined to create a true "Old City" look and feel. The uneven chamfered edges and curvatures to the individual pavers appear as true stones.

Circles and fans are included in this unique collection and denote Old World craftsmanship. They become the center of attention in a field of pavers, adding warmth and charm. The St. Augustine collection consists of the following paver shapes: