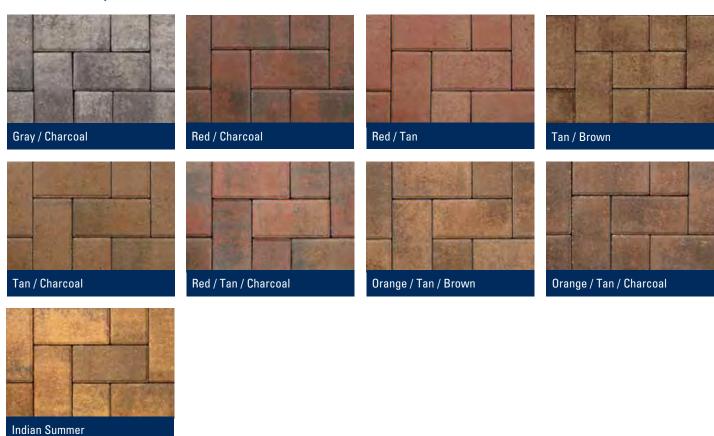

he stones can be easily stacked with insets, moved forward and backward, horizontally and vertically, for more aesthetically pleasing visual relief and texture. Also, the 3.5-inch base module works with common dimension lumber for benches and pergola posts. Stack'em up and bond with construction adhesive.





RUMBLESTONE® SQUARE 7" deep x 7" wide x 1 3/4" thick



RUMBLESTONE® MINI 7" deep x  $3\frac{1}{2}$ " wide x  $1\frac{3}{4}$ " thick



RUMBLESTONE® RECTANGLE 7" deep x 10 ½" wide x 1 ¾" thick



RUMBLESTONE® LARGE 7" deep x 10 ½" wide x 3 ½" thick



RUMBLESTONE® MEDIUM 7" deep x 7" wide x 3 ½" thick



RUMBLESTONE® TRAPEZOID
7" deep x 10 1/4" - 6 1/2" wide x 3 1/2" thick



# COLOR GUIDE

#### Blended White Cement Based Colors



# COLOR GUIDE

## Blended Gray Cement Based Colors



#### Solid Gray Cement Based Colors





## COLOR GUIDE

#### Solid White Cement Based Colors











#### **Premium Solid Colors**









#### **Premium Blend Colors**











#### **CEMENT & CONCRETE PRODUCTS™**

# FLAGSTONE COLOR MATRIX

|                         | COLORS       | White | Cream | Sand | Beige | Orange | White/Peach | White/Tan | White/Pewter | Cream/Beige | Cream/Orange | Sand/Tan | Sand/Orange | White/Tan/Charcoal | White/Peach/Pewter | Cream/Orange/Pewter | Cream/Beige/Charcoal | Orange/Gold/Charcoal | Red/Yellow/Charcoal | Cream/Orange/Brown | Old Chicago I | Old Chicago II | Willow | Sandstone/Camel | Gray/Charcoal | Red/Charcoal | Red/Tan | Tan/Brown | Tan/Charcoal | Red/Tan/Charcoal | Orange/Tan/Brown | Orange/Tan/Charcoal | Indian Summer | Tan | Pewter |