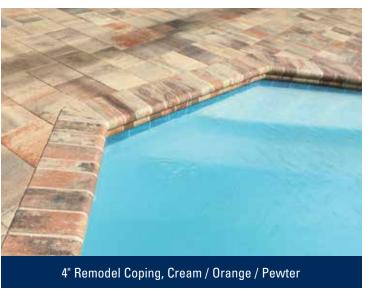

#### REMODEL COPING

Remodel Coping can be used for pool coping or step coping to overlay existing hard surfaces.

Available in 1" Long, 2 3/4" Long, 4" Long