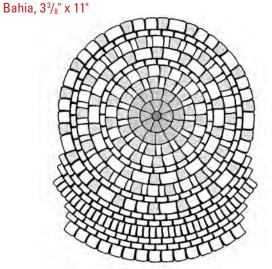

FLAGLER
Thickness: 60mm

ANASTASIA
Thickness: 60mm

CASTILLO
Thickness: 60mm

TURRET OCTAGON
Thickness: 60mm

PUENTE/LEONES
Thickness: 60mm

BAHIA
Thickness: 60mm

Surrounded with Anastasia in Cream / Orange / Brown