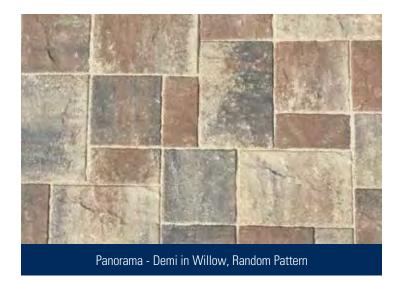

## PANORAMA™ - Demi

4" x 8" 8" x 8" 8" x 12"

Thickness: 30mm, 60mm

Embossed surface gives a slate like appearance. Softened edges create the natural look of weathered flagstone.

## PANORAMA™ - Supra

8" x 16" 16" x 16" 16" x 24"

Thickness: 60mm

Embossed surface gives a slate like appearance. Softened edges create the natural look of weathered flagstone.

Panorama - Supra in Willow, Random Pattern