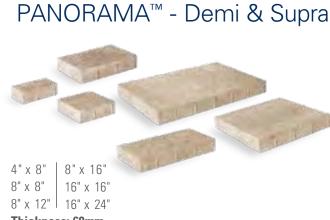

## PANORAMA™ - Demi

4" x 8" 8" x 8" 8" x 12"

Thickness: 30mm, 60mm

Embossed surface gives a slate like appearance. Softened edges create the natural look of weathered flagstone.

## PANORAMA™ - Supra

8" x 16" 16" x 16" 16" x 24"

Thickness: 60mm

Embossed surface gives a slate like appearance. Softened edges create the natural look of weathered flagstone.

Panorama - Supra in Willow, Random Pattern

Thickness: 60mm

Embossed surface gives a slate like appearance. Softened edges create the natural look of weathered flagstone.