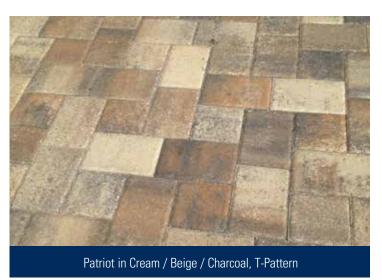

CAPITOL DOUBLE 8.85" x 8.85" Thickness: 30mm



OLD GLORY 12" x 18" Thickness: 60mm



MONUMENT 11" x 8"x 4" Thickness: 30mm, 60mm



LIBERTY 12" x 12" Thickness: 30mm, 60mm



SUPREME 16" x 16" Thickness: 60mm



Cream / Beige / Charcoal, Herringbone Pattern



Supreme in Cream / Orange / Pewter, Running Bond Pattern



Commonwealth Inserts in White and Tan

# PRODU

# PRODUCT GUIDE

## NEW ENGLAND



3" x 6" 6" x 6" 6" x 9"

Thickness: 30mm, 60mm

# HERITAGE



8<sup>7</sup>/<sub>8</sub>" x 8<sup>7</sup>/<sub>8</sub>" 8<sup>7</sup>/<sub>8</sub>" x 13<sup>3</sup>/<sub>8</sub>"

Thickness: 30mm, 60mm

Embossed surface gives a slate like appearance. Softened edges create the natural look of weathered flagstone.

## **PATRIOT**



6 1/4" x 6 1/4" 6 1/4" x 9 3/8"

Thickness: 30mm, 60mm







## CASTLEROCK III



 $4^{5}/8$ " x  $6^{1}/4$ "  $6^{1}/4$ " x  $6^{1}/4$ " x  $6^{1}/4$ " x  $9^{1}/4$ "

Thickness: 30mm, 60mm Pillow top surface



## TRAVERSTONE



Thickness: 30mm, 60mm

Softened edges create the natural look of weathered flagstone.



Traverstone in Cream / Orange / Pewter, Random Pattern

## ECO-CITYLOCK™



4" x 8"

Thickness: 60mm



## CITYSTONE™ - Demi



4" x 8" 8" x 8" 8" x 12"

Thickness: 30mm, 60mm



CityStone - Demi in Cream / Orange / Pewter, Random Pattern

# $\mathsf{CITYSTONE}^\mathsf{\scriptscriptstyle\mathsf{TM}}$ - $\mathsf{Supra}$



8" x 16" 16" x 16" 16" x 24"

Thickness: 60mm



# CITYSTONE™ - Demi & Supra





CityStone - Demi & Supra in Cream / Beige, Random Pattern

## PANORAMA™ - Demi



4" x 8" 8" x 8" 8" x 12"

Thickness: 30mm, 60mm

Em