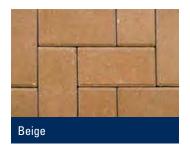

lly, for more aesthetically pleasing visual relief and texture. Also, the 3.5-inch base module works with common dimension lumber for benches and pergola posts. Stack'em up and bond with construction adhesive.





RUMBLESTONE® SQUARE 7" deep x 7" wide x 1 3/4" thick



RUMBLESTONE® MINI 7" deep x  $3\frac{1}{2}$ " wide x  $1\frac{3}{4}$ " thick



RUMBLESTONE® RECTANGLE 7" deep x 10 ½" wide x 1 ¾" thick



RUMBLESTONE® LARGE 7" deep x 10 ½" wide x 3 ½" thick



RUMBLESTONE® MEDIUM 7" deep x 7" wide x 3 ½" thick



RUMBLESTONE® TRAPEZOID
7" deep x 10 1/4" - 6 1/2" wide x 3 1/2" thick



# COLOR GUIDE

#### Blended White Cement Based Colors



# COLOR GUIDE

## Blended Gray Cement Based Colors



#### Solid Gray Cement Based Colors





## COLOR GUIDE

#### Solid White Cement Based Colors











#### **Premium Solid Colors**









#### **Premium Blend Colors**











#### **CEMENT & CONCRETE PRODUCTS™**

# FLAGSTONE COLOR MATRIX

|                         | COLORS       | White | Cream | Sand | Beige | Orange | White/Peach | White/Tan | White/Pewter | Cream/Beige | Cream/Orange | Sand/Tan | Sand/Orange | White/Tan/Charcoal | White/Peach/Pewter | Cream/Orange/Pewter | Cream/Beige/Charcoal | Orange/Gold/Charcoal | Red/Yellow/Charcoal | Cream/Orange/Brown | Old Chicago I | Old Chicago II | Willow | Sandstone/Camel | Gray/Charcoal | Red/Charcoal | Red/Tan | Tan/Brown | Tan/Charcoal | Red/Tan/Charcoal | Orange/Tan/Brown | Orange/Tan/Charcoal | Indian Summer | Tan | Pewter | Charcoal | Café |
|-------------------------|--------------|-------|-------|------|-------|-----