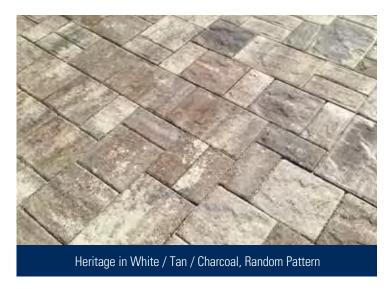

# HERITAGE

8<sup>7</sup>/<sub>8</sub>" x 8<sup>7</sup>/<sub>8</sub>" 8<sup>7</sup>/<sub>8</sub>" x 13<sup>3</sup>/<sub>8</sub>"

Thickness: 30mm, 60mm

Embossed surface gives a slate like appearance. Softened edges create the natural look of weathered flagstone.