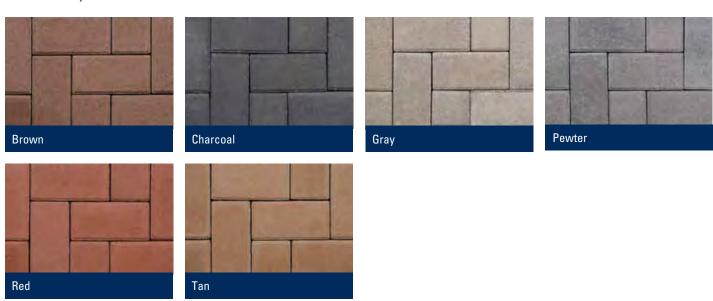

sets, moved forward and backward, horizontally and vertically, for more aesthetically pleasing visual relief and texture. Also, the 3.5-inch base module works with common dimension lumber for benches and pergola posts. Stack'em up and bond with construction adhesive.





RUMBLESTONE® SQUARE 7" deep x 7" wide x 1 3/4" thick



RUMBLESTONE® MINI 7" deep x  $3\frac{1}{2}$ " wide x  $1\frac{3}{4}$ " thick



RUMBLESTONE® RECTANGLE 7" deep x 10 ½" wide x 1 ¾" thick



RUMBLESTONE® LARGE 7" deep x 10 ½" wide x 3 ½" thick



RUMBLESTONE® MEDIUM 7" deep x 7" wide x 3 ½" thick



RUMBLESTONE® TRAPEZOID
7" deep x 10 1/4" - 6 1/2" wide x 3 1/2" thick



# COLOR GUIDE

#### Blended White Cement Based Colors



# COLOR GUIDE

## Blended Gray Cement Based Colors



#### Solid Gray Cement Based Colors





## COLOR GUIDE

#### Solid White Cement Based Colors











#### **Premium Solid Colors**









#### **Premium Blend Colors**











#### **CEMENT & CONCRETE PRODUCTS™**

# FLAGSTONE COLOR MATRIX

|                         | COLORS       | White | Cream | Sand | Beige | Orange | White/Peach | White/Tan | White/Pewter | Cream/Beige | Cream/Orange | Sand/Tan | Sand/Orange | White/Tan/Charcoal | White/Peach/Pewter | Cream/Orange/Pewter | Cream/Beige/Charcoal | Orange/Gold/Charcoal | Red/Yellow/Charcoal | Cream/Orange/Brown | Old Chicago I | Old Chicago II | Willow | Sandstone/Camel | Gray/Charcoal | Red/Charcoal | Red/Tan | Tan/Brown | Tan/Charcoal | Red/Tan/Charcoal | Orange/Tan/Brown | Orange/Tan/Charcoal | Indian Summer | Tan | Pewter | Charcoal | Café |
|-------------------