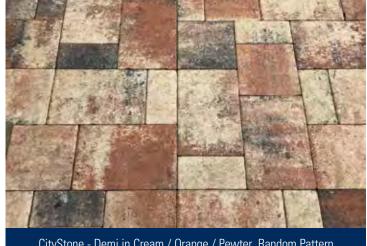

## CITYSTONE™ - Demi

4" x 8" 8" x 8" 8" x 12"

Thickness: 30mm, 60mm

CityStone - Demi in Cream / Orange / Pewter, Random Pattern