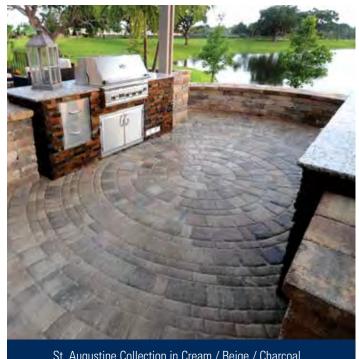

## ST. AUGUSTINE COLLECTION

Flagstone Pavers' St. Augustine Collection is a compilation of paver shapes that can be used individually or combined to create a true "Old City" look and feel. The uneven chamfered edges and curvatures to the individual pavers appear as true stones.

Circles and fans are included in this unique collection and denote Old World craftsmanship. They become the center of attention in a field of pavers, adding warmth and charm. The St. Augustine collection consists of the following paver shapes: