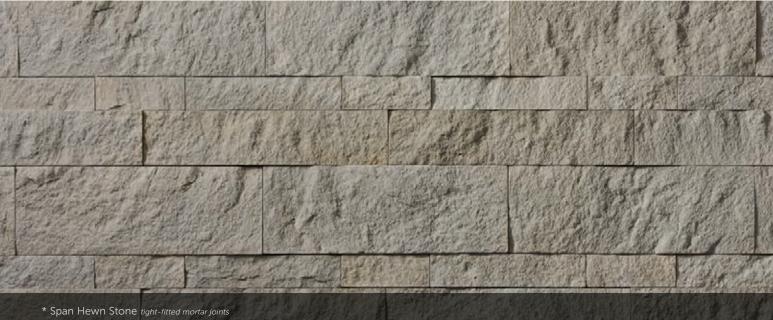

#### HEWN STONE<sup>™</sup>

| PLEASE | NOTE:       |             |               |                |
|--------|-------------|-------------|---------------|----------------|
| EACH S | IZE IS SOLD | SEPARATELY. | MULTIPLE SIZE | S ARE SHOWN.   |
|        |             |             |               |                |
|        | HEIGHT      | LENGTH      | THICKNESS     | CORNER RETURNS |
|        |             |             | 1 1/2"        |                |
| 314    |             |             | 1 1/2"        |                |
| 514    |             |             | 1 1/2"        | 3", 10"        |
| 522    |             |             | 1 1/2"        | 3", 10"        |
| 822    |             |             | 1 1/2"        | 3", 10"        |
|        |             |             |               |                |