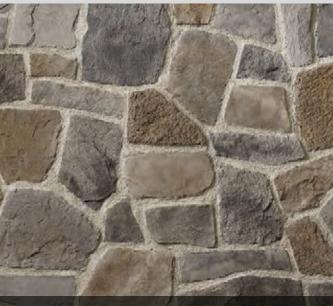

#### ANCIENT VILLA LEDGESTONE

THICKNESS CORNER RETURNS 1 <sup>1</sup>/<sub>4</sub>\* - 1 <sup>3</sup>/<sub>4</sub>\* 4\* - 12\*

1/2" mortar joints