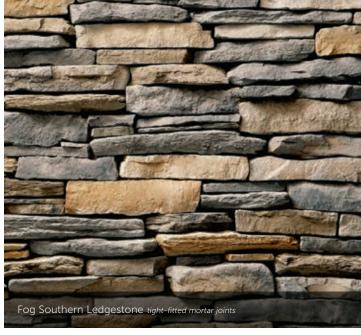

#### SOUTHERN Ledgestone

HEIGHT LENGTH THICKNESS CORNER RETURN <sup>1</sup>⁄2" - 6" 4" - 20" 1" - 2%" 4" - 12"