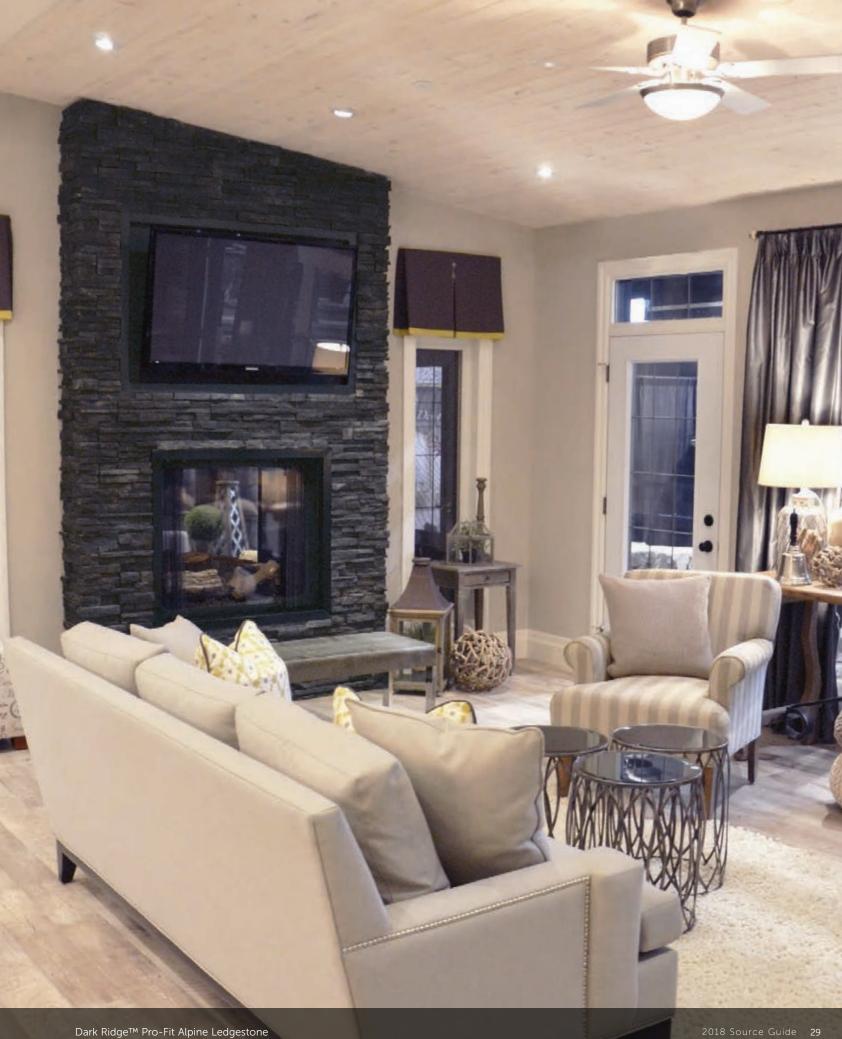

# A FUTURE IMAGINED.

Historically, artisan stonework has been used to dramatically define indoor settings—from prominent stacked-stone hearths to meticulously crafted mosaic floors. With Cultured Stone veneers, an exciting new era comes to life inside the home with cleverly designed interior creations that transform simple backsplashes, accent walls, columns and fireplaces into stunning works of timeless art.