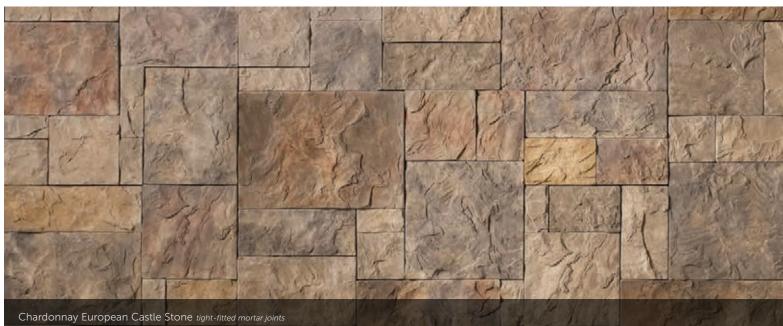

### BLEND TO MIX, MATCH AND MESMERIZE.

Tudor Old Country Fieldstone tight-fitted mortar joints

Coastal Fog 1/2" mortar joints