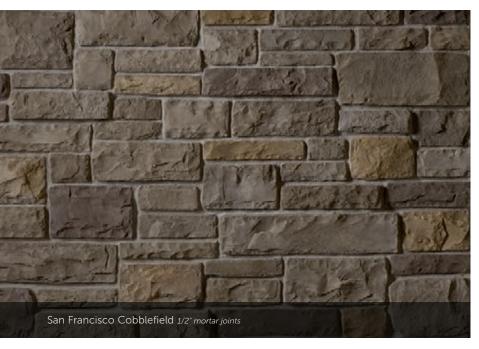

#### COBBLEFIELD®

HEIGHT LENGTH THICKNESS CORNER RETU 2" – 8" 4" – 20" 1" – 2%" 3" – 12"