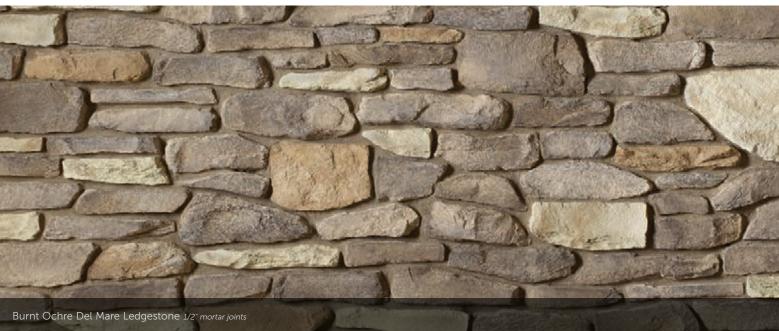

#### DEL MARE LEDGESTONE<sup>®</sup>

HEIGHT LENGTH THICKNESS CORNER RETURNS 1\* - 9 ¼\* 4 ½\* - 16\* ¼\* - 1 ¾\* 4\* - 12\*