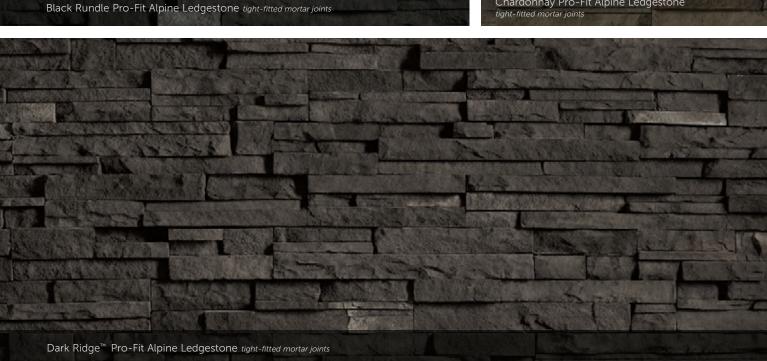

#### PRO-FIT<sup>®</sup> ALPINE LEDGESTONE

HEIGHT LENGTH THICKNESS CORNER RETURNS 4\* 8°, 12°, 20\* 3/4\* – 2 4/4\* 4', 8°, 12\*

7.9.8

N. 27 31

STATISTICS IN CONTRACT

THE PROPERTY OF THE PAY AND ADDRESS OF THE PAY AND ADDRESS OF THE PAY AND ADDRESS OF THE PAY ADDRESS OF THE