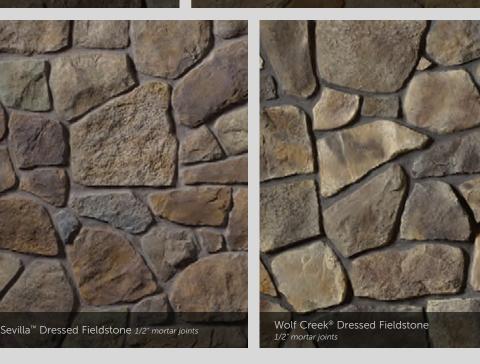

#### DRESSED FIELDSTONE

Bucks County Dressed Fieldstone 1/2" mortar joints

22 The product colors you see are as accurate as current photography and printing techniques allow. We suggest you look at product samples before you select colors.

|                                 | ACCESSORIES                                                         | HEARTHSTONES                          |
|---------------------------------|---------------------------------------------------------------------|---------------------------------------|
| DRESSED FIELDSTONE              |                                                                     |                                       |
| ASPEN                           | FRENCH GRAY™, TAUPE                                                 | GRAY, MARSH                           |
| BUCKS COUNTY                    | FRENCH GRAY™, GRAY, TAUPE                                           | GRAY, MARSH                           |
| CHARDONNAY                      | FRENCH GRAY™, TAUPE                                                 | CHARDONNAY, MARSH                     |
| ECHO RIDGE®                     | CARBON, GRAY, INTAGLIO,<br>NIGHTFALL <sup>™</sup>                   | GRAY, NIGHTFALL™                      |
| SEVILLA™                        | FRENCH GRAY™, SABLE,<br>TAUPE                                       | CHARDONNAY, MARSH, SABLE              |
| WOLF CREEK®                     | FRENCH GRAY <sup>™</sup> , NIGHTFALL <sup>™</sup> ,<br>SABLE, TAUPE | MARSH, NIGHTFALL <sup>™</sup> , SABLE |
| DRYSTACK LEDGESTONE             |                                                                     |                                       |
| CHARDONNAY                      | FRENCH GRAY™, TAUPE                                                 | CHARDONNAY, MARSH                     |
| SUEDE                           | FRENCH GRAY™, GRAY, INTAGLIO,<br>TAUPE                              | GRAY, MARSH                           |
| EUROPEAN CASTLE STONE           |                                                                     |                                       |
| BUCKS COUNTY                    | FRENCH GRAY™, GRAY, TAUPE                                           | GRAY, MARSH                           |
| CHARDONNAY                      | FRENCH GRAY™, TAUPE                                                 | CHARDONNAY, MARSH                     |
| HEWN STONE                      |                                                                     |                                       |
| FOUNDATION                      | VELLUM                                                              | CREAM                                 |
| SPAN                            | CARBON, FRENCH GRAY™                                                | GRAY                                  |
| TALUS                           | CARBON, INTAGLIO, VELLUM                                            | CREAM, MARSH                          |
| LIMESTONE                       |                                                                     |                                       |
| BUCKS COUNTY                    | FRENCH GRAY <sup>™</sup> , GRAY, TAUPE                              | GRAY, MARSH                           |
| CHARDONNAY                      | FRENCH GRAY™, TAUPE                                                 | CHARDONNAY, MARSH                     |
| GOLDEN BUCKEYE                  | TAUPE                                                               | MARSH                                 |
| SUEDE                           | FRENCH GRAY™, GRAY, INTAGLIO,<br>TAUPE                              | GRAY, MARSH                           |
| OLD COUNTRY FIELDSTONE          |                                                                     |                                       |
| CHARDONNAY                      | FRENCH GRAY™, TAUPE                                                 | CHARDONNAY, MARSH                     |
| COASTAL FOG                     | CHAMPAGNE, PARCHMENT™,<br>TAUPE                                     | BLOND, CREAM, MARSH                   |
| ECHO RIDGE®                     | CARBON, GRAY, INTAGLIO,<br>NIGHTFALL™                               | GRAY, NIGHTFALL™                      |
| SUMMIT PEAK                     | FRENCH GRAY™, TAUPE, VELLUM                                         | GRAY, MARSH                           |
| TUDOR                           | GRAY, NIGHTFALL™                                                    | GRAY, NIGHTFALL™                      |
| PRO-FIT® ALPINE LEDGESTONE      |                                                                     |                                       |
| BLACK MOUNTAIN®                 | GRAY, INTAGLIO, NIGHTFALL™                                          | GRAY, NIGHTFALL™                      |
| BLACK RUNDLE                    | GRAY, NIGHTFALL™                                                    | GRAY, NIGHTFALL™                      |
| CHARDONNAY                      | FRENCH GRAY™, TAUPE                                                 | CHARDONNAY, MARSH                     |
| DARK RIDGE™                     | GRAY, NIGHTFALL™                                                    | GRAY, NIGHTFALL™                      |
| ECHO RIDGE®                     | CARBON, GRAY, INTAGLIO,<br>NIGHTFALL™                               | GRAY, NIGHTFALL™                      |
| SUMMIT PEAK                     | FRENCH GRAY™, TAUPE, VELLUM                                         | GRAY, MARSH                           |
| PHEASANT                        | CARBON, GRAY                                                        | GRAY                                  |
| UMBER CREEK                     | FRENCH GRAY™, NIGHTFALL™,<br>SABLE, TAUPE                           | MARSH, NIGHTFALL <sup>™</sup> , SABLE |
| WINTERHAVEN™                    | CHAMPAGNE, PARCHMENT™,<br>VELLUM                                    | CREAM                                 |
|                                 | ACCESSORIES                                                         | HEARTHSTONES                          |
| PRO-FIT <sup>®</sup> LEDGESTONE |                                                                     |                                       |
| AUTUMN                          | FRENCH GRAY™, TAUPE                                                 | BLOND, MARSH                          |
| GRAY                            | GRAY, INTAGLIO                                                      | GRAY                                  |
|                                 |                                                                     |                                       |