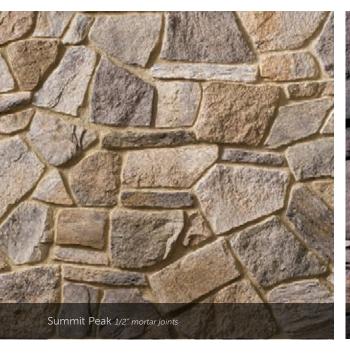

2"

























### A FIRST IMPRESSION SET IN STONE.

Remember how you felt the first time you walked into your dream home? That excitement and pride never goes away when you enhance the exterior of your home with our Cultured Stone veneers. Whether pulling into your driveway or catching a parting glimpse in the rearview mirror, the character and charm of a Cultured Stone exterior makes a bold and lasting impression. Realtors call it "curb appeal." You'll call it utter perfection.

#### DRESSED FIELDSTONE





Bucks County Dressed Fieldstone 1/2" mortar joints













22 The product colors you see are as accurate as current photography and printing techniques allow. We suggest you look at product samples before you select colors.

### BLEND TO MIX, MATCH AND MESMERIZE.







Tudor Old Country Fieldstone tight-fitted mortar joints



Coastal Fog 1/2" mortar joints





#### OLD COUNTRY FIELDSTONE









#### DEL MARE LEDGESTONE<sup>®</sup>

HEIGHT LENGTH THICKNESS CORNER RETURNS 1\* - 9 ¼\* 4 ½\* - 16\* ¼\* - 1 ¾\* 4\* - 12\*

# CELEBRATING

#### THE SPACES IN BETWEEN.

While our gorgeous Cultured Stone veneers tend to be the center of attention, it's often the grouting styles in between that can really make a difference. Creating the right mortar joint for a project is a matter of choosing not only the perfect color, but also the right width—a choice that naturally affects the total square footage. And while a standard mortar joint is typically 1/2" in width, some stone textures allow for a dry stacked, tight-fitted joint to achieve a clean, tailored app