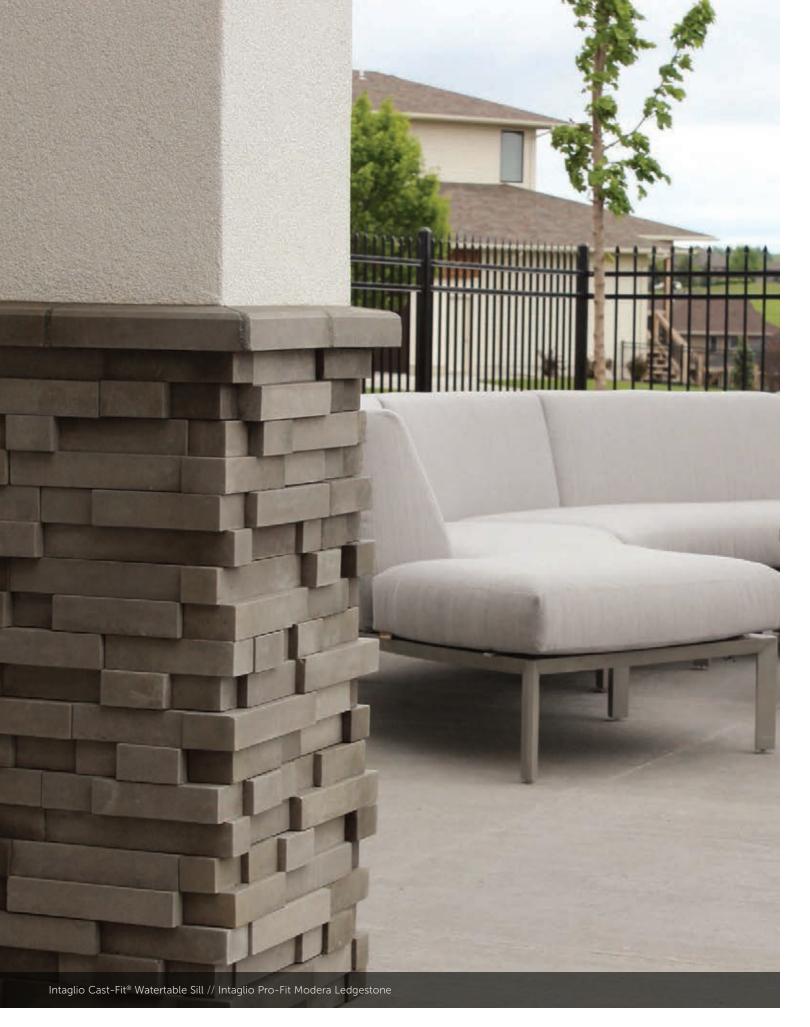

FLAGSTONE SLOPED WALL CAP Champagne, Gray, Mocha, Nightfall™, Sable (shown), Taupe 12" x 20", 16" x 20" 2" – 2 ¾" thickness at peak

TRIM AND CAPSTONE COLORS

Intaglio Cast-Fit Watertable Sill // Intaglio Pro-Fit Modera Ledgestone