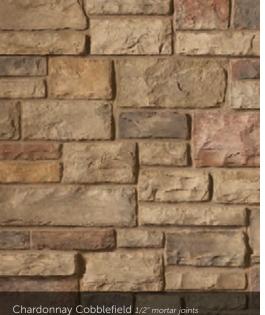

#### COBBLEFIELD®

HEIGHT LENGTH THICKNESS CORNER RETU 2" – 8" 4" – 20" 1" – 2%" 3" – 12"