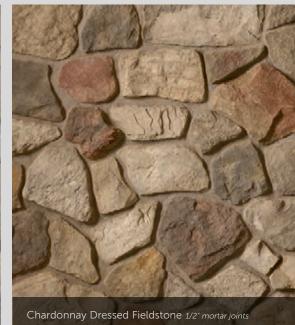

#### DRESSED FIELDSTONE

Bucks County Dressed Fieldstone 1/2" mortar joints

22 The product colors you see are as accurate as current photography and printing techniques allow. We suggest you look at product samples before you select colors.