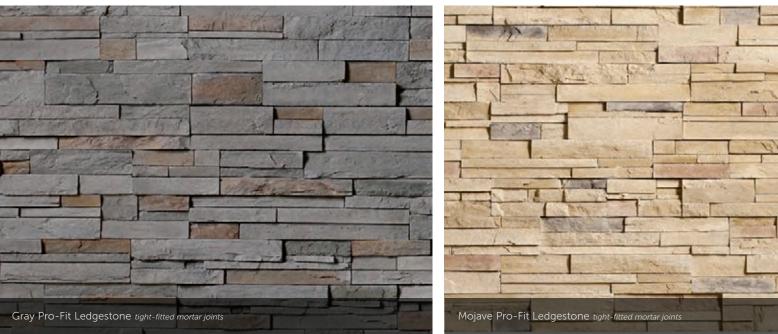

#### $\mathsf{PRO-FIT}^{\texttt{R}} \mathbf{MODERA}^{\texttt{M}}$ LEDGESTONE

CORNER RETURNS 4", 8", 12"

PRO-FIT® LEDGESTONE