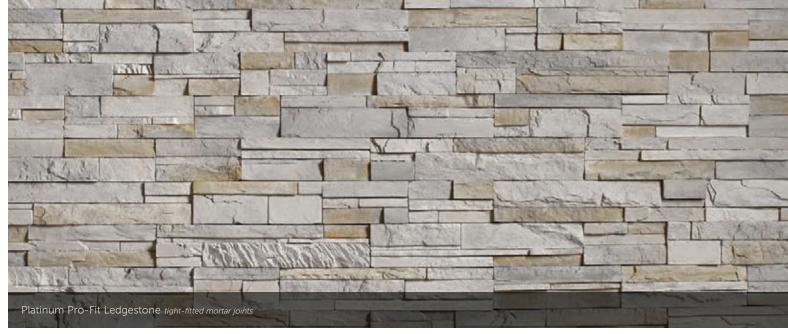

#### $\mathsf{PRO-FIT}^{\texttt{R}} \mathbf{MODERA}^{\texttt{M}}$ LEDGESTONE

CORNER RETURNS 4", 8", 12"

PRO-FIT® LEDGESTONE