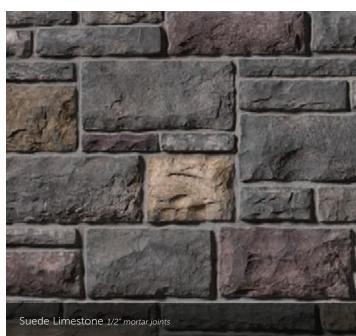

### LIMESTONE

HEIGHT 1 ¼" – 6"

LENGTH 4" - 16 ¾" CKNESS C ' – 2 % 4

CORNER RETURNS 4" – 11"

|                                 | ACCESSORIES                                                         | HEARTHSTONES                          |
|---------------------------------|---------------------------------------------------------------------|---------------------------------------|
| DRESSED FIELDSTONE              |                                                                     |                                       |
| ASPEN                           | FRENCH GRAY™, TAUPE                                                 | GRAY, MARSH                           |
| BUCKS COUNTY                    | FRENCH GRAY™, GRAY, TAUPE                                           | GRAY, MARSH                           |
| CHARDONNAY                      | FRENCH GRAY™, TAUPE                                                 | CHARDONNAY, MARSH                     |
| ECHO RIDGE®                     | CARBON, GRAY, INTAGLIO,<br>NIGHTFALL <sup>™</sup>                   | GRAY, NIGHTFALL™                      |
| SEVILLA™                        | FRENCH GRAY™, SABLE,<br>TAUPE                                       | CHARDONNAY, MARSH, SABLE              |
| WOLF CREEK®                     | FRENCH GRAY <sup>™</sup> , NIGHTFALL <sup>™</sup> ,<br>SABLE, TAUPE | MARSH, NIGHTFALL <sup>™</sup> , SABLE |
| DRYSTACK LEDGESTONE             |                                                                     |                                       |
| CHARDONNAY                      | FRENCH GRAY™, TAUPE                                                 | CHARDONNAY, MARSH                     |
| SUEDE                           | FRENCH GRAY™, GRAY, INTAGLIO,<br>TAUPE                              | GRAY, MARSH                           |
| EUROPEAN CASTLE STONE           |                                                                     |                                       |
| BUCKS COUNTY                    | FRENCH GRAY™, GRAY, TAUPE                                           | GRAY, MARSH                           |
| CHARDONNAY                      | FRENCH GRAY™, TAUPE                                                 | CHARDONNAY, MARSH                     |
| HEWN STONE                      |                                                                     |                                       |
| FOUNDATION                      | VELLUM                                                              | CREAM                                 |
| SPAN                            | CARBON, FRENCH GRAY™                                                | GRAY                                  |
| TALUS                           | CARBON, INTAGLIO, VELLUM                                            | CREAM, MARSH                          |
| LIMESTONE                       |                                                                     |                                       |
| BUCKS COUNTY                    | FRENCH GRAY <sup>™</sup> , GRAY, TAUPE                              | GRAY, MARSH                           |
| CHARDONNAY                      | FRENCH GRAY™, TAUPE                                                 | CHARDONNAY, MARSH                     |
| GOLDEN BUCKEYE                  | TAUPE                                                               | MARSH                                 |
| SUEDE                           | FRENCH GRAY™, GRAY, INTAGLIO,<br>TAUPE                              | GRAY, MARSH                           |
| OLD COUNTRY FIELDSTONE          |                                                                     |                                       |
| CHARDONNAY                      | FRENCH GRAY™, TAUPE                                                 | CHARDONNAY, MARSH                     |
| COASTAL FOG                     | CHAMPAGNE, PARCHMENT™,<br>TAUPE                                     | BLOND, CREAM, MARSH                   |
| ECHO RIDGE®                     | CARBON, GRAY, INTAGLIO,<br>NIGHTFALL™                               | GRAY, NIGHTFALL™                      |
| SUMMIT PEAK                     | FRENCH GRAY™, TAUPE, VELLUM                                         | GRAY, MARSH                           |
| TUDOR                           | GRAY, NIGHTFALL™                                                    | GRAY, NIGHTFALL™                      |
| PRO-FIT® ALPINE LEDGESTONE      |                                                                     |                                       |
| BLACK MOUNTAIN®                 | GRAY, INTAGLIO, NIGHTFALL™                                          | GRAY, NIGHTFALL™                      |
| BLACK RUNDLE                    | GRAY, NIGHTFALL™                                                    | GRAY, NIGHTFALL™                      |
| CHARDONNAY                      | FRENCH GRAY™, TAUPE                                                 | CHARDONNAY, MARSH                     |
| DARK RIDGE™                     | GRAY, NIGHTFALL™                                                    | GRAY, NIGHTFALL™                      |
| ECHO RIDGE®                     | CARBON, GRAY, INTAGLIO,<br>NIGHTFALL™                               | GRAY, NIGHTFALL™                      |
| SUMMIT PEAK                     | FRENCH GRAY™, TAUPE, VELLUM                                         | GRAY, MARSH                           |
| PHEASANT                        | CARBON, GRAY                                                        | GRAY                                  |
| UMBER CREEK                     | FRENCH GRAY™, NIGHTFALL™,<br>SABLE, TAUPE                           | MARSH, NIGHTFALL <sup>™</sup> , SABLE |
| WINTERHAVEN™                    | CHAMPAGNE, PARCHMENT™,<br>VELLUM                                    | CREAM                                 |
|                                 | ACCESSORIES                                                         | HEARTHSTONES                          |
| PRO-FIT <sup>®</sup> LEDGESTONE |                                                                     |                                       |
| AUTUMN                          | FRENCH GRAY™, TAUPE                                                 | BLOND, MARSH                          |
| GRAY                            | GRAY, INTAGLIO                                                      | GRAY                                  |
|                                 |                                                                     |                                       |