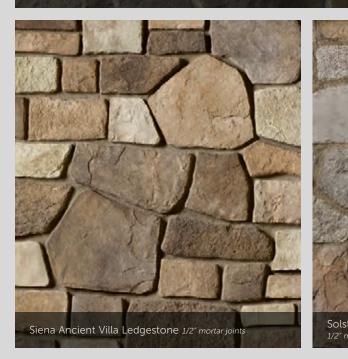

#### ANCIENT VILLA LEDGESTONE

THICKNESS CORNER RETURNS 1 <sup>1</sup>/<sub>4</sub>\* - 1 <sup>3</sup>/<sub>4</sub>\* 4\* - 12\*

1/2" mortar joints