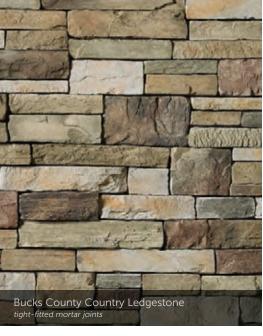

#### COUNTRY LEDGESTONE

tight-fitted mortar joints

Aspen Country Ledgestone

tight-fitted mortar joints

tight-fitted mortar joints

(L)

Umber Creek Country Ledgestone 1/2" mortar joints