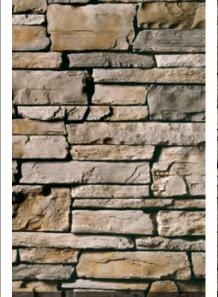

#### CORAL STONE

 HEIGHT
 LENGTH
 THICKNESS
 CORNER RETURNS

 4\* - 12\*
 4\* - 16\*
 1\* - 1 ½\*
 2 ½\* - 8 ½\*

| SIZE      | HEIGHT | LENGTH | THICKNESS | CORNER RETURNS |
|-----------|--------|--------|-----------|----------------|
| 8" x 16"  |        |        |           |                |
| 12" x 24" |        | 23%    |           |                |