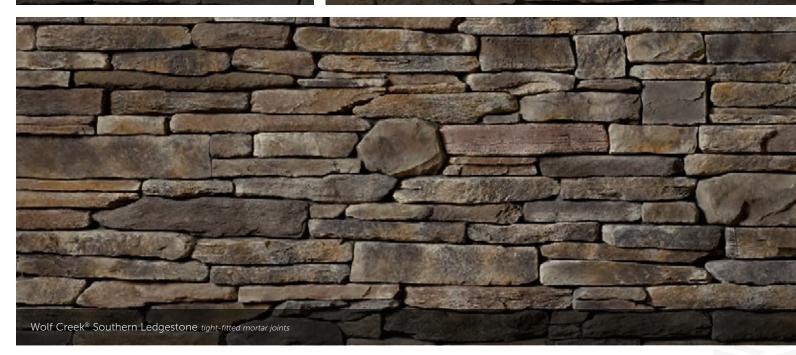

#### SOUTHERN Ledgestone

HEIGHT LENGTH THICKNESS CORNER RETURN <sup>1</sup>⁄2" - 6" 4" - 20" 1" - 2%" 4" - 12"