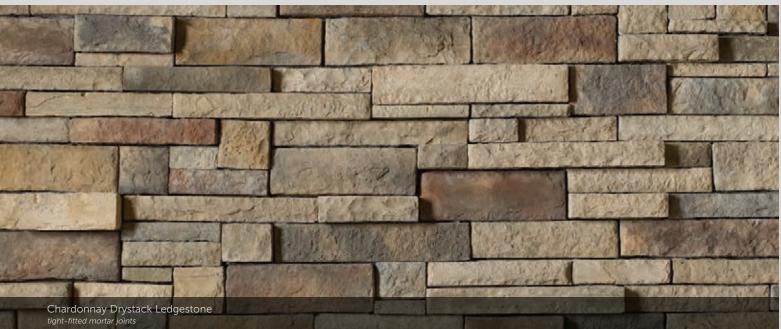

#### DRYSTACK LEDGESTONE

LENGTH THICKNESS CORNER RETURNS 4" – 16" 1 ½" – 2 %" 2" – 10"

Summer Stream Stone tigh