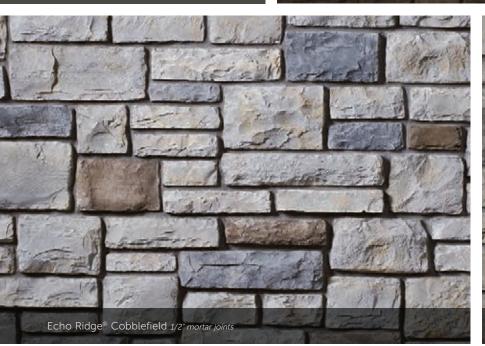

#### COBBLEFIELD®

HEIGHT LENGTH THICKNESS CORNER RETU 2" – 8" 4" – 20" 1" – 2%" 3" – 12"