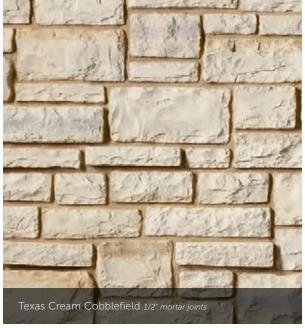

#### COBBLEFIELD®

HEIGHT LENGTH THICKNESS CORNER RETU 2" – 8" 4" – 20" 1" – 2%" 3" – 12"