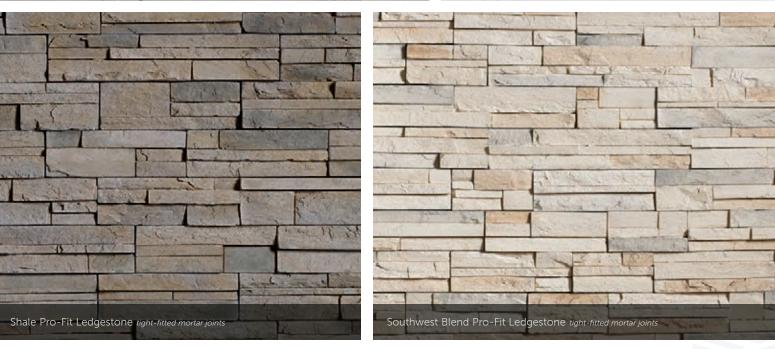

#### $\mathsf{PRO-FIT}^{\texttt{R}} \mathbf{MODERA}^{\texttt{M}}$ LEDGESTONE

CORNER RETURNS 4", 8", 12"

PRO-FIT® LEDGESTONE