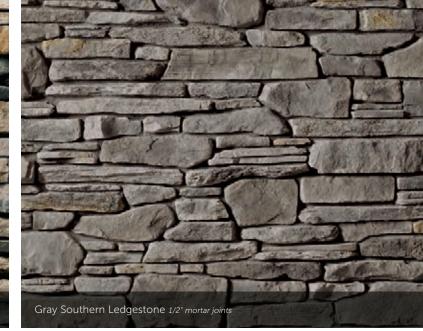

#### SOUTHERN Ledgestone

HEIGHT LENGTH THICKNESS CORNER RETURN <sup>1</sup>⁄2" - 6" 4" - 20" 1" - 2%" 4" - 12"