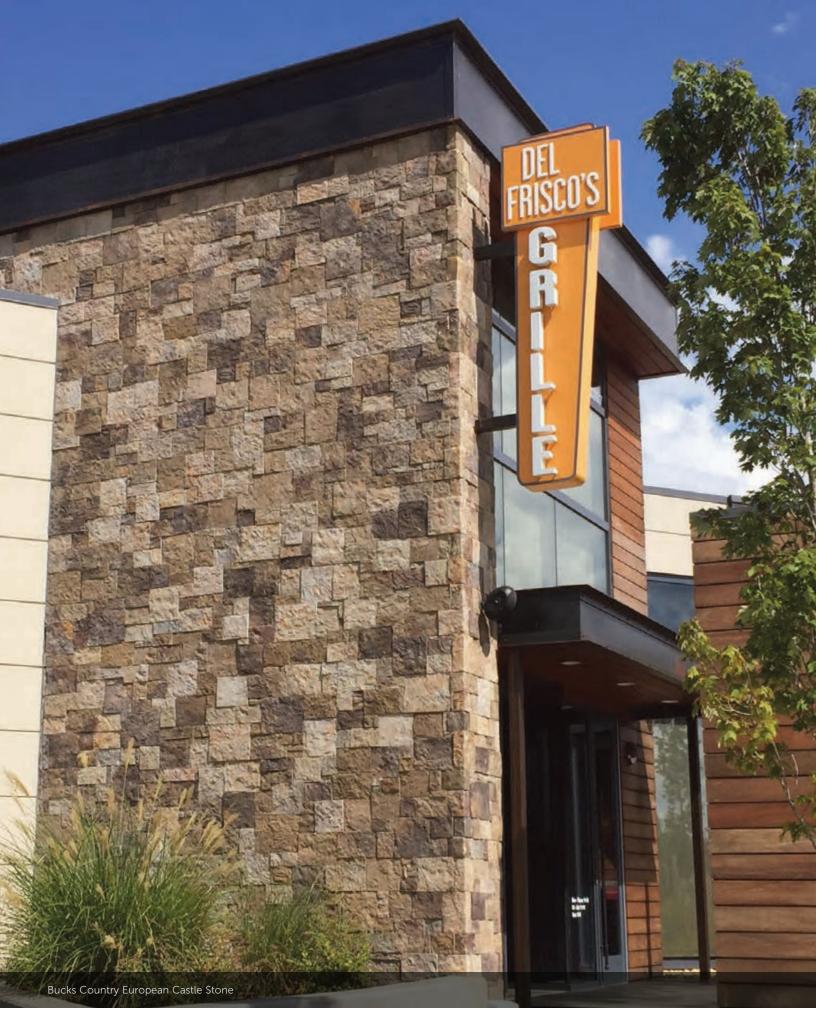

### EUROPEAN CASTLE STONE

| HEIGHT LENGTH THICKNESS CORNER RETURNS<br>2* – 12* 4* – 16* 1 1%* – 1 1%* 4* – 12* |  |
|------------------------------------------------------------------------------------|--|
|------------------------------------------------------------------------------------|--|

# CREATING THE ULTIMATE IMPULSE BUY.

Today's savvy consumer wants more than a product when they're out shopping—they also want a memorable experience. With Cultured Stone veneers, a storefront, restaurant or hotel is sending a subtle but significant message about what their patrons can expect the moment they step inside. From chic and sophisticated to warm and inviting, Cultured Stone exteriors communicate just how special the interior experience will be.