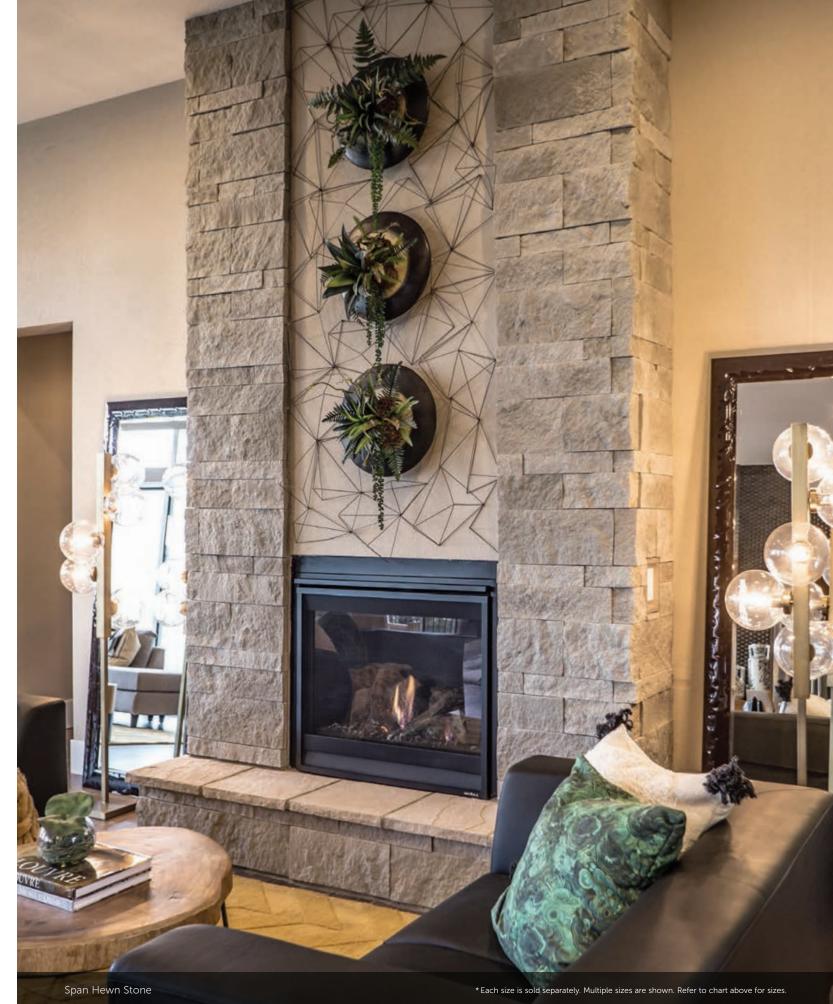

#### HEWN STONE<sup>™</sup>

| PLEASE | NOTE:       |             |               |                |
|--------|-------------|-------------|---------------|----------------|
| EACH S | IZE IS SOLD | SEPARATELY. | MULTIPLE SIZE | S ARE SHOWN.   |
|        |             |             |               |                |
|        | HEIGHT      | LENGTH      | THICKNESS     | CORNER RETURNS |
|        |             |             | 1 1/2"        |                |
| 314    |             |             | 1 1/2"        |                |
| 514    |             |             | 1 1/2"        | 3", 10"        |
| 522    |             |             | 1 1/2"        | 3", 10"        |
| 822    |             |             | 1 1/2"        | 3", 10"        |
|        |             |             |               |                |