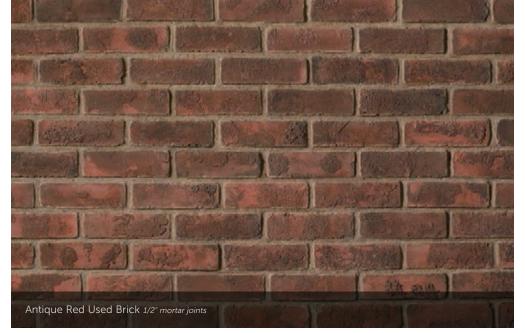

#### CULTURED BRICK® VENEER

 HEIGHT
 LENGTH
 THICKNESS
 CORNER RETURNS

 Used Brick
 2½\*
 3½\*
 4", 8\*

 Handmade Brick
 2½\*
 8½\*
 ¼\*. 3½\*, 8¼\*

High Desert Used Brick 1/2" mortar joints