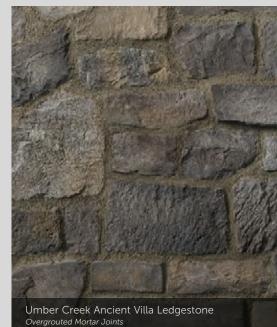

#### ANCIENT VILLA LEDGESTONE

THICKNESS CORNER RETURNS 1 <sup>1</sup>/<sub>4</sub>\* - 1 <sup>3</sup>/<sub>4</sub>\* 4\* - 12\*

1/2" mortar joints