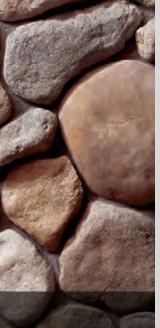

#### RIVER ROCK

| HEIGHT | LENGTH |
|--------|--------|
|        |        |

Lakeshore River Rock 1/2" mortar joints