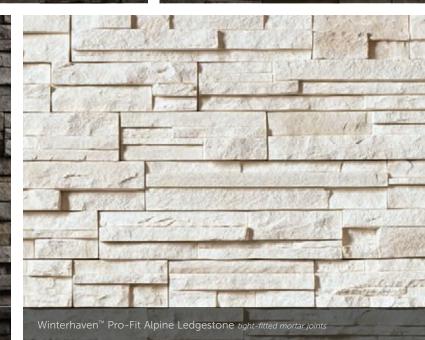

#### PRO-FIT<sup>®</sup> ALPINE LEDGESTONE

HEIGHT LENGTH THICKNESS CORNER RETURNS 4\* 8°, 12°, 20\* 3/4\* – 2 4/4\* 4', 8°, 12\*

7.9.8

N. 27 31

STATISTICS IN CONTRACT

THE PROPERTY OF THE PAY AND ADDRESS OF THE PAY AND ADDRESS OF THE PAY AND ADDRESS OF THE PAY ADDRESS OF THE