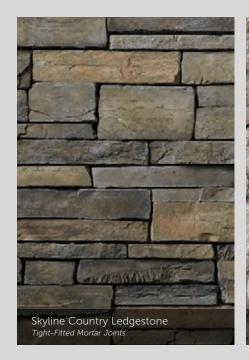

Old Country Fieldstone tight-fitted mortar joints



Coastal Fog 1/2" mortar joints





#### OLD COUNTRY FIELDSTONE









#### DEL MARE LEDGESTONE<sup>®</sup>

HEIGHT LENGTH THICKNESS CORNER RETURNS 1\* - 9 ¼\* 4 ½\* - 16\* ¼\* - 1 ¾\* 4\* - 12\*

# CELEBRATING

#### THE SPACES IN BETWEEN.

While our gorgeous Cultured Stone veneers tend to be the center of attention, it's often the grouting styles in between that can really make a difference. Creating the right mortar joint for a project is a matter of choosing not only the perfect color, but also the right width—a choice that naturally affects the total square footage. And while a standard mortar joint is typically 1/2" in width, some stone textures allow for a dry stacked, tight-fitted joint to achieve a clean, tailored appearance.













Palisades Ancient Villa Ledgestone 1/2" mortar joints



#### ANCIENT VILLA LEDGESTONE

THICKNESS CORNER RETURNS 1 <sup>1</sup>/<sub>4</sub>\* - 1 <sup>3</sup>/<sub>4</sub>\* 4\* - 12\*





1/2" mortar joints



#### A PAST REMEMBERED.

# A FUTURE IMAGINED.

Historically, artisan stonework has been used to dramatically define indoor settings—from prominent stacked-stone hearths to meticulously crafted mosaic floors. With Cultured Stone veneers, an exciting new era comes to life inside the home with cleverly designed interior creations that transform simple backsplashes, accent walls, columns and fireplaces into stunning works of timeless art.











#### COBBLEFIELD®

HEIGHT LENGTH THICKNESS CORNER RETU 2" – 8" 4" – 20" 1" – 2%" 3" – 12"















### LIMESTONE

HEIGH