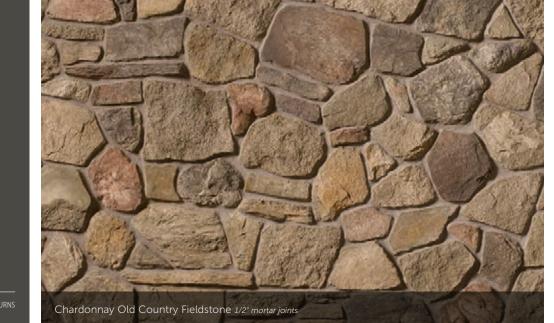

### BLEND TO MIX, MATCH AND MESMERIZE.

Tudor Old Country Fieldstone tight-fitted mortar joints

Coastal Fog 1/2" mortar joints

#### OLD COUNTRY FIELDSTONE