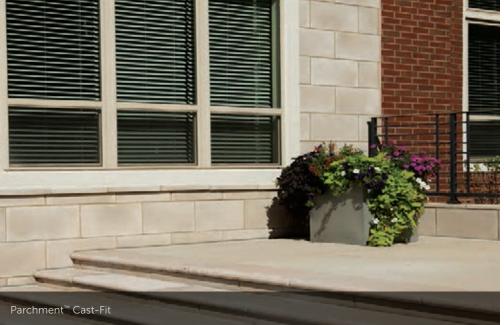

-----|----------------|
| EACH S | IZE IS SOLD | SEPARATELY. | MULTIPLE SIZE | S ARE SHOWN.   |
|        |             |             |               |                |
|        | HEIGHT      | LENGTH      | THICKNESS     | CORNER RETURNS |
|        |             |             | 1 1/2"        |                |
| 314    |             |             | 1 1/2"        |                |
| 514    |             |             | 1 1/2"        | 3", 10"        |
| 522    |             |             | 1 1/2"        | 3", 10"        |
| 822    |             |             | 1 1/2"        | 3", 10"        |
|        |             |             |               |                |











#### CORAL STONE

 HEIGHT
 LENGTH
 THICKNESS
 CORNER RETURNS

 4\* - 12\*
 4\* - 16\*
 1\* - 1 ½\*
 2 ½\* - 8 ½\*











| SIZE      | HEIGHT | LENGTH | THICKNESS | CORNER RETURNS |
|-----------|--------|--------|-----------|----------------|
| 8" x 16"  |        |        |           |                |
| 12" x 24" |        | 23%    |           |                |

#### CAST-FIT®

#### COUNTRY LEDGESTONE



tight-fitted mortar joints





Aspen Country Ledgestone

tight-fitted mortar joints

























tight-fitted mortar joints

(L)



Umber Creek Country Ledgestone 1/2" mortar joints



#### SOUTHERN Ledgestone

HEIGHT LENGTH THICKNESS CORNER RETURN <sup>1</sup>⁄2" - 6" 4" - 20" 1" - 2%" 4" - 12"

























### A FIRST IMPRESSION SET IN STONE.

Remember how you felt the first time you walked into your dream home? That excitement and pride never goes away when you enhance th