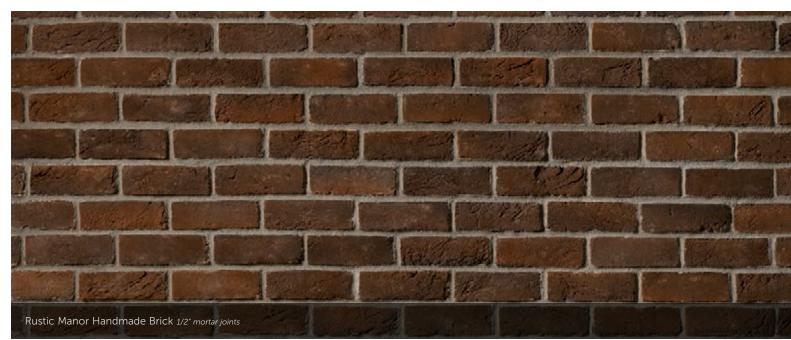

#### CULTURED BRICK® VENEER

 HEIGHT
 LENGTH
 THICKNESS
 CORNER RETURNS

 Used Brick
 2½\*
 3½\*
 4", 8\*

 Handmade Brick
 2½\*
 8½\*
 ¼\*. 3½\*, 8¼\*

High Desert Used Brick 1/2" mortar joints