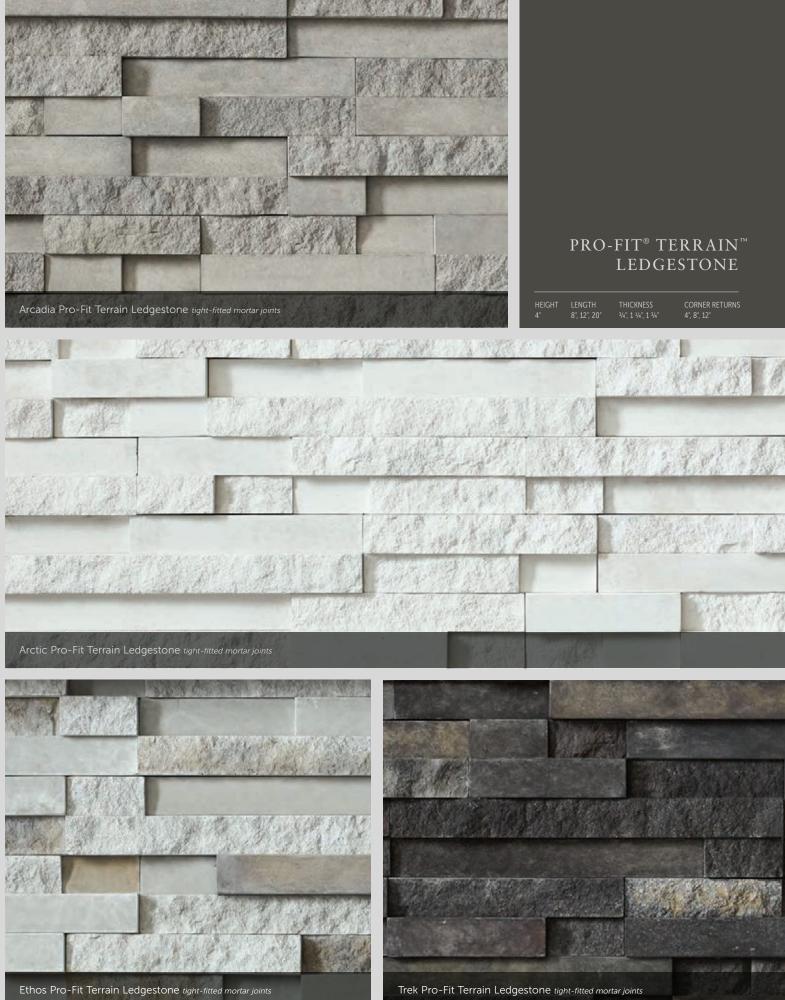

#### $\mathsf{PRO-FIT}^{\texttt{R}} \mathbf{MODERA}^{\texttt{M}}$ LEDGESTONE

CORNER RETURNS 4", 8", 12"

PRO-FIT® LEDGESTONE

CARBON

INTAGLIO

VELLUM PRO-FI ARCADIA

ARCTIC

ETHOS

TREK

RIVER ROC EARTH BLEND

LAKE TAHOE