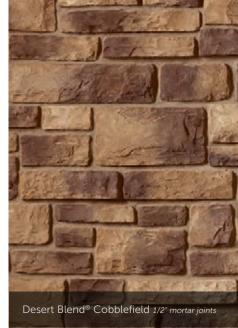

#### COBBLEFIELD®

HEIGHT LENGTH THICKNESS CORNER RETU 2" – 8" 4" – 20" 1" – 2%" 3" – 12"