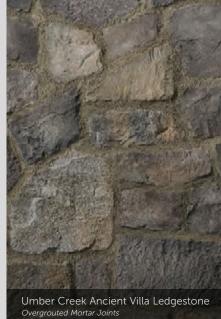

#### ANCIENT VILLA LEDGESTONE

THICKNESS CORNER RETURNS 1 <sup>1</sup>/<sub>4</sub>\* - 1 <sup>3</sup>/<sub>4</sub>\* 4\* - 12\*

1/2" mortar joints