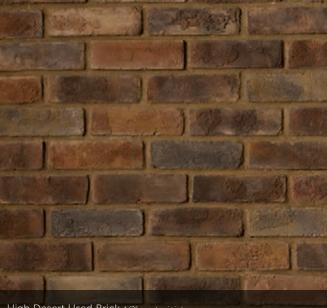

#### CULTURED BRICK® VENEER

 HEIGHT
 LENGTH
 THICKNESS
 CORNER RETURNS

 Used Brick
 2½\*
 3½\*
 4", 8\*

 Handmade Brick
 2½\*
 8½\*
 ¼\*. 3½\*, 8¼\*

High Desert Used Brick 1/2" mortar joints