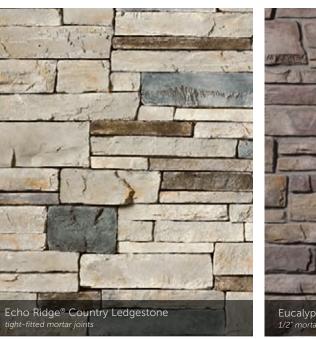

#### COUNTRY LEDGESTONE

tight-fitted mortar joints

Aspen Country Ledgestone

tight-fitted mortar joints

tight-fitted mortar joints

(L)

Umber Creek Country Ledgestone 1/2" mortar joints