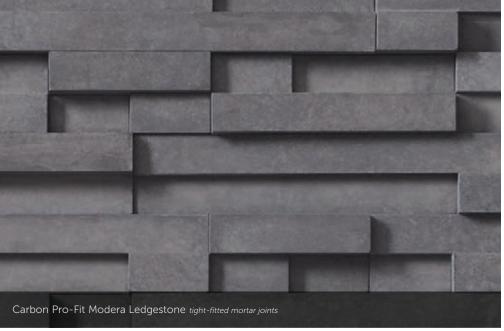

#### $\mathsf{PRO-FIT}^{\texttt{R}} \mathbf{MODERA}^{\texttt{M}}$ LEDGESTONE

CORNER RETURNS 4", 8", 12"

PRO-FIT® LEDGESTONE