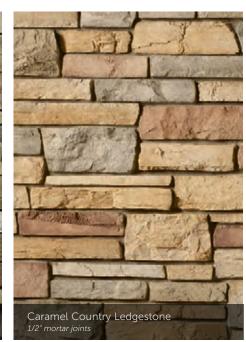

#### COUNTRY LEDGESTONE

tight-fitted mortar joints

Aspen Country Ledgestone

tight-fitted mortar joints

tight-fitted mortar joints

(L)

Umber Creek Country Ledgestone 1/2" mortar joints