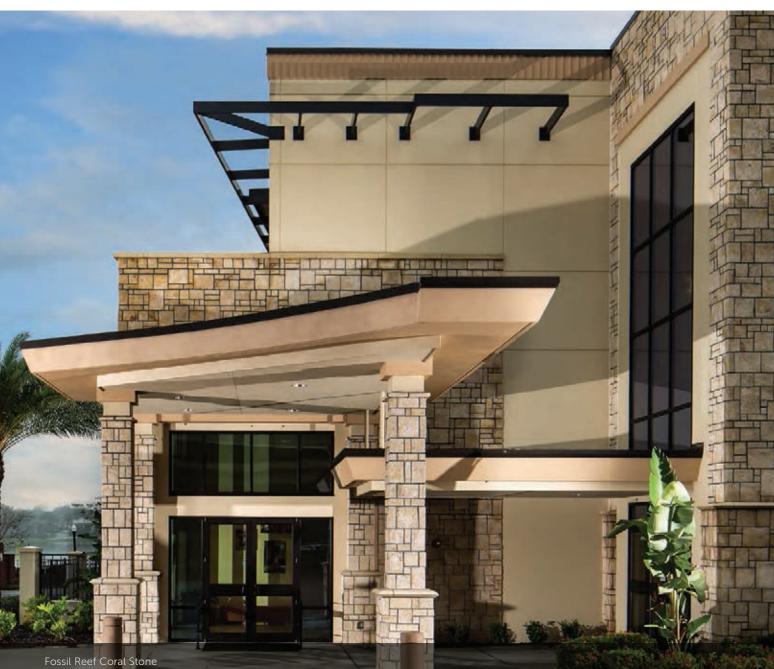

#### CORAL STONE

 HEIGHT
 LENGTH
 THICKNESS
 CORNER RETURNS

 4\* - 12\*
 4\* - 16\*
 1\* - 1 ½\*
 2 ½\* - 8 ½\*

| SIZE      | HEIGHT | LENGTH | THICKNESS | CORNER RETURNS |
|-----------|--------|--------|-----------|----------------|
| 8" x 16"  |        |        |           |                |
| 12" x 24" |        | 23%    |           |                |