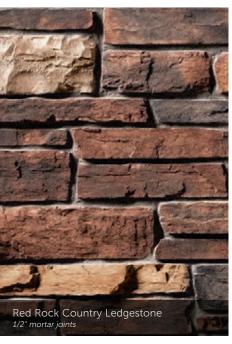

#### COUNTRY LEDGESTONE

tight-fitted mortar joints

Aspen Country Ledgestone

tight-fitted mortar joints

tight-fitted mortar joints

(L)

Umber Creek Country Ledgestone 1/2" mortar joints