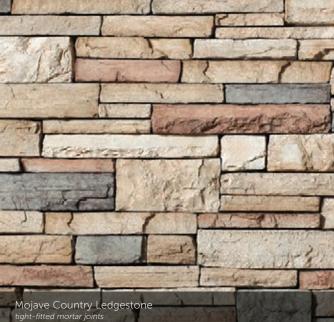

#### COUNTRY LEDGESTONE

tight-fitted mortar joints

Aspen Country Ledgestone

tight-fitted mortar joints

tight-fitted mortar joints

(L)

Umber Creek Country Ledgestone 1/2" mortar joints