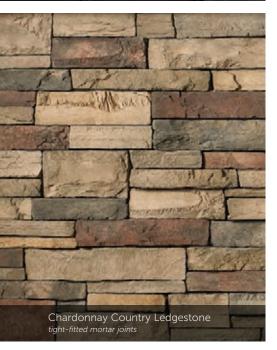

#### COUNTRY LEDGESTONE

tight-fitted mortar joints

Aspen Country Ledgestone

tight-fitted mortar joints

tight-fitted mortar joints

(L)

Umber Creek Country Ledgestone 1/2" mortar joints