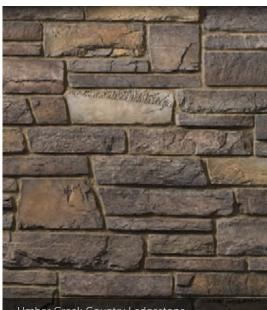

#### COUNTRY LEDGESTONE

tight-fitted mortar joints

Aspen Country Ledgestone

tight-fitted mortar joints

tight-fitted mortar joints

(L)

Umber Creek Country Ledgestone 1/2" mortar joints