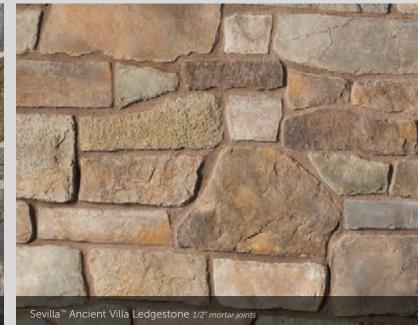

#### ANCIENT VILLA LEDGESTONE

THICKNESS CORNER RETURNS 1 <sup>1</sup>/<sub>4</sub>\* - 1 <sup>3</sup>/<sub>4</sub>\* 4\* - 12\*

1/2" mortar joints