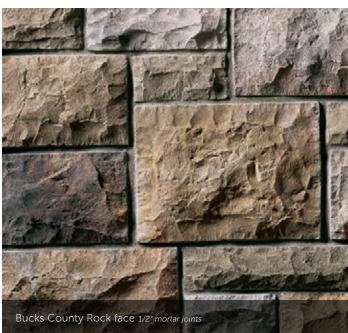

ions that transform simple backsplashes, accent walls, columns and fireplaces into stunning works of timeless art.











#### COBBLEFIELD®

HEIGHT LENGTH THICKNESS CORNER RETU 2" – 8" 4" – 20" 1" – 2%" 3" – 12"















### LIMESTONE

HEIGHT 1 ¼" – 6"

LENGTH 4" - 16 ¾" CKNESS C ' – 2 % 4

CORNER RETURNS 4" – 11"



### FALL IN LOVE WITH OUTDOOR LIVING.

If home is where the heart is, your outdoor space is where the real love affair is waiting to unfold. Think of it – a canvas of possibilities waiting to be designed and enjoyed with a gorgeous stone fireplace, a dramatic fountain or even an entire outdoor room. With Cultured Stone veneers serving as the backdrop, even the simplest outdoor activities become unforgettable moments all day long and deep into a moonlit night.









### EUROPEAN CASTLE STONE

| HEIGHT LENGTH THICKNESS CORNER RETURNS<br>2* – 12* 4* – 16* 1 1%* – 1 1%* 4* – 12* |  |
|------------------------------------------------------------------------------------|--|
|------------------------------------------------------------------------------------|--|

#### ROCKFACE



#### DRYSTACK LEDGESTONE

LENGTH THICKNESS CORNER RETURNS 4" – 16" 1 ½" – 2 %" 2" – 10"











Summer Stream Stone tigh



#### RIVER ROCK

| HEIGHT | LENGTH |
|--------|--------|
|        |        |



Lakeshore River Rock 1/2" mortar joints



#### STREAM STONE

 THICKNESS
 CORNER RETURNS

 1 ½" - 3 ½"
 4" - 9 ¼"









#### CULTURED BRICK® VENEER

 HEIGHT
 LENGTH
 THICKNESS
 CORNER RETURNS

 Used Brick
 2½\*
 3½\*
 4", 8\*

 Handmade Brick
 2½\*
 8½\*
 ¼\*. 3½\*, 8¼\*