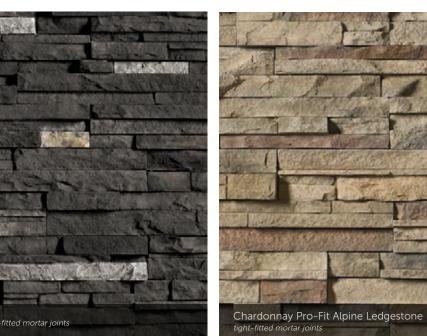

#### PRO-FIT<sup>®</sup> ALPINE LEDGESTONE

HEIGHT LENGTH THICKNESS CORNER RETURNS 4\* 8°, 12°, 20\* 3/4\* – 2 4/4\* 4', 8°, 12\*

7.9.8

N. 27 31

STATISTICS IN CONTRACT

THE PROPERTY OF THE PAY AND ADDRESS OF THE PAY AND ADDRESS OF THE PAY AND ADDRESS OF THE PAY ADDRESS OF THE