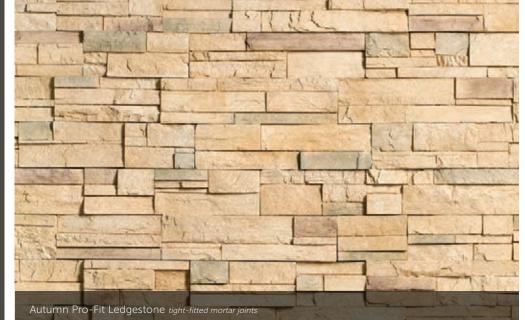

#### $\mathsf{PRO-FIT}^{\texttt{R}} \mathbf{MODERA}^{\texttt{M}}$ LEDGESTONE

CORNER RETURNS 4", 8", 12"

PRO-FIT® LEDGESTONE