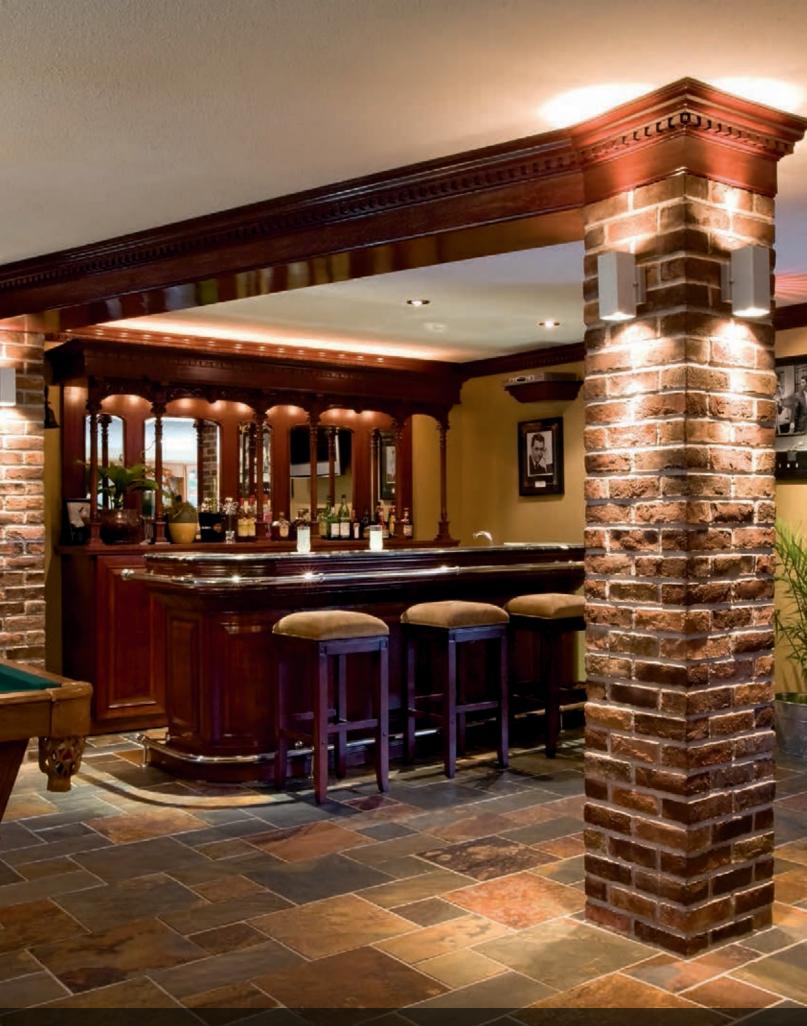

# A FUTURE IMAGINED.

Historically, artisan stonework has been used to dramatically define indoor settings—from prominent stacked-stone hearths to meticulously crafted mosaic floors. With Cultured Stone veneers, an exciting new era comes to life inside the home with cleverly designed interior creations that transform simple backsplashes, accent walls, columns and fireplaces into stunning works of timeless art.

### FALL IN LOVE WITH OUTDOOR LIVING.

If home is where the heart is, your outdoor space is where the real love affair is waiting to unfold. Think of it – a canvas of possibilities waiting to be designed and enjoyed with a gorgeous stone fireplace, a dramatic fountain or even an entire outdoor room. With Cultured Stone veneers serving as the backdrop, even the simplest outdoor activities become unforgettable moments all day long and deep into a moonlit night.