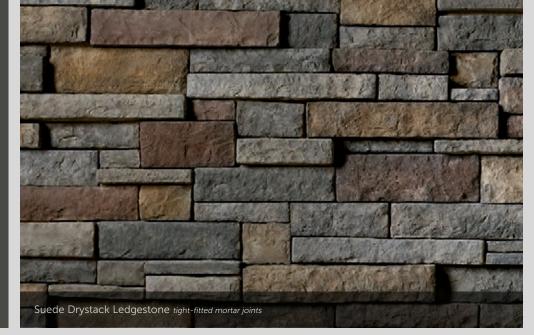

#### DRYSTACK LEDGESTONE

LENGTH THICKNESS CORNER RETURNS 4" – 16" 1 ½" – 2 %" 2" – 10"

Summer Stream Stone tigh