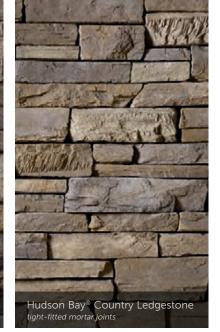

#### COUNTRY LEDGESTONE

tight-fitted mortar joints

Aspen Country Ledgestone

tight-fitted mortar joints

tight-fitted mortar joints

(L)

Umber Creek Country Ledgestone 1/2" mortar joints