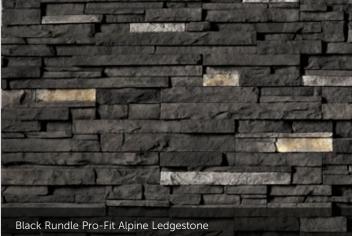

#### PRO-FIT<sup>®</sup> ALPINE LEDGESTONE

HEIGHT LENGTH THICKNESS CORNER RETURNS 4\* 8°, 12°, 20\* 3/4\* – 2 4/4\* 4', 8°, 12\*

7.9.8

N. 27 31

STATISTICS IN CONTRACT

THE PROPERTY OF THE PAY AND ADDRESS OF THE PAY AND ADDRESS OF THE PAY AND ADDRESS OF THE PAY ADDRESS OF THE