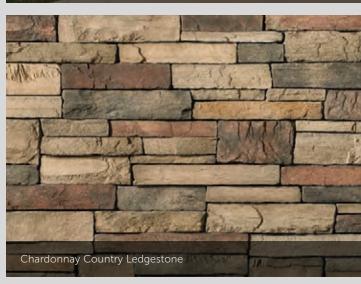

#### COUNTRY LEDGESTONE

tight-fitted mortar joints

Aspen Country Ledgestone

tight-fitted mortar joints

tight-fitted mortar joints

(L)

Umber Creek Country Ledgestone 1/2" mortar joints