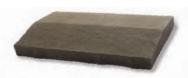

FLAGSTONE SLOPED WALL CAP Champagne, Gray, Mocha, Nightfall™, Sable (shown), Taupe 12" x 20", 16" x 20" 2" – 2 ¾" thickness at peak

TRIM AND CAPSTONE COLORS

Intaglio Cast-Fit Watertable Sill // Intaglio Pro-Fit Modera Ledgestone