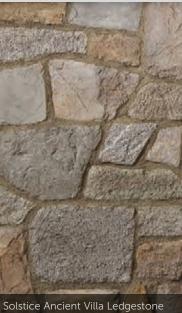

#### ANCIENT VILLA LEDGESTONE

THICKNESS CORNER RETURNS 1 <sup>1</sup>/<sub>4</sub>\* - 1 <sup>3</sup>/<sub>4</sub>\* 4\* - 12\*

1/2" mortar joints