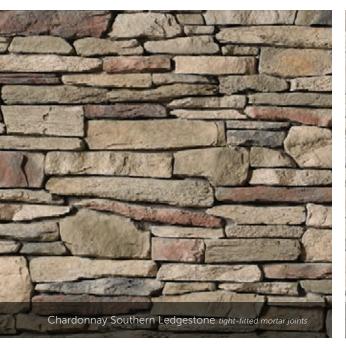

#### SOUTHERN Ledgestone

HEIGHT LENGTH THICKNESS CORNER RETURN <sup>1</sup>⁄2" - 6" 4" - 20" 1" - 2%" 4" - 12"