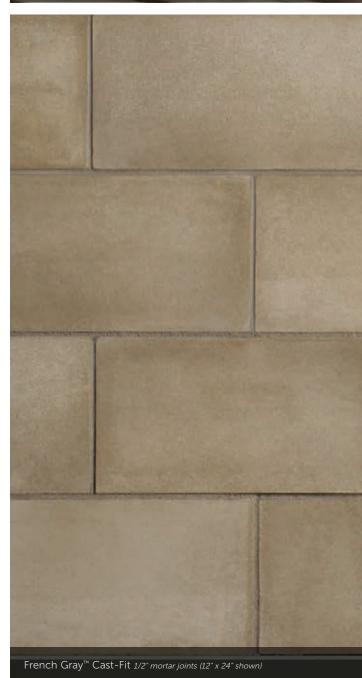

---|----------------|
| EACH S | IZE IS SOLD | SEPARATELY. | MULTIPLE SIZE | S ARE SHOWN.   |
|        |             |             |               |                |
|        | HEIGHT      | LENGTH      | THICKNESS     | CORNER RETURNS |
|        |             |             | 1 1/2"        |                |
| 314    |             |             | 1 1/2"        |                |
| 514    |             |             | 1 1/2"        | 3", 10"        |
| 522    |             |             | 1 1/2"        | 3", 10"        |
| 822    |             |             | 1 1/2"        | 3", 10"        |
|        |             |             |               |                |











#### CORAL STONE

 HEIGHT
 LENGTH
 THICKNESS
 CORNER RETURNS

 4\* - 12\*
 4\* - 16\*
 1\* - 1 ½\*
 2 ½\* - 8 ½\*











| SIZE      | HEIGHT | LENGTH | THICKNESS | CORNER RETURNS |
|-----------|--------|--------|-----------|----------------|
| 8" x 16"  |        |        |           |                |
| 12" x 24" |        | 23%    |           |                |

#### CAST-FIT®

#### COUNTRY LEDGESTONE



tight-fitted mortar joints





Aspen Country Ledgestone

tight-fitted mortar joints

























tight-fitted mortar joints

(L)



Umber Creek Country Ledgestone 1/2" mortar joints



#### SOUTHERN Ledgestone

HEIGHT LENGTH THICKNESS CORNER RETURN <sup>1</sup>⁄2" - 6" 4" - 20" 1" - 2%" 4" - 12"

























### A FIRST IMPRESSION SET IN STONE.

Remember how you felt the first time you walked into your dream home? That excitement and pride never goes away when you enhance the