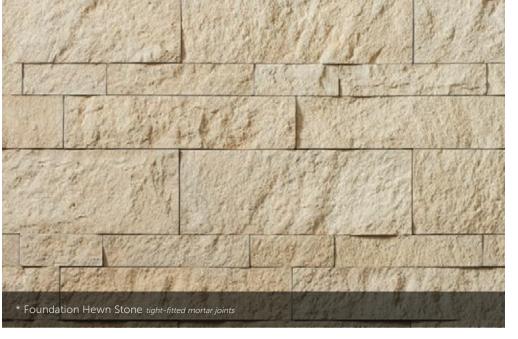

#### HEWN STONE<sup>™</sup>

| PLEASE | NOTE:       |             |               |                |
|--------|-------------|-------------|---------------|----------------|
| EACH S | IZE IS SOLD | SEPARATELY. | MULTIPLE SIZE | S ARE SHOWN.   |
|        |             |             |               |                |
|        | HEIGHT      | LENGTH      | THICKNESS     | CORNER RETURNS |
|        |             |             | 1 1/2"        |                |
| 314    |             |             | 1 1/2"        |                |
| 514    |             |             | 1 1/2"        | 3", 10"        |
| 522    |             |             | 1 1/2"        | 3", 10"        |
| 822    |             |             | 1 1/2"        | 3", 10"        |
|        |             |             |               |                |