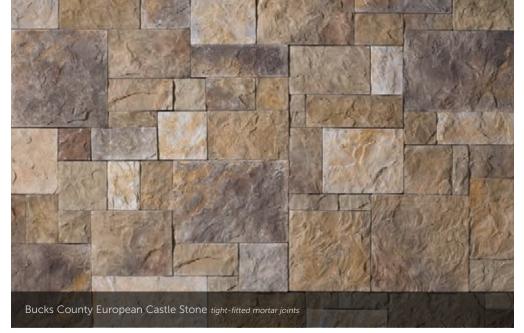

### EUROPEAN CASTLE STONE

| HEIGHT LENGTH THICKNESS CORNER RETURNS<br>2* – 12* 4* – 16* 1 1%* – 1 1%* 4* – 12* |  |
|------------------------------------------------------------------------------------|--|
|------------------------------------------------------------------------------------|--|