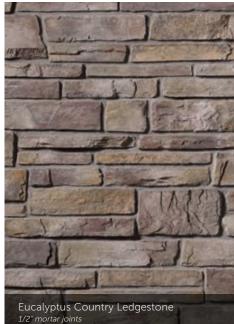

#### COUNTRY LEDGESTONE

tight-fitted mortar joints

Aspen Country Ledgestone

tight-fitted mortar joints

tight-fitted mortar joints

(L)

Umber Creek Country Ledgestone 1/2" mortar joints