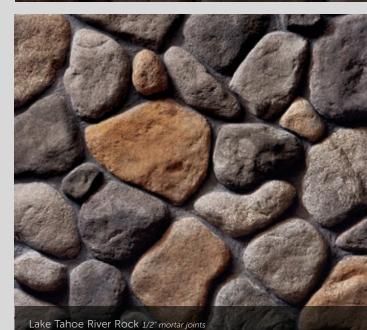

#### RIVER ROCK

| HEIGHT | LENGTH |
|--------|--------|
|        |        |

Lakeshore River Rock 1/2" mortar joints