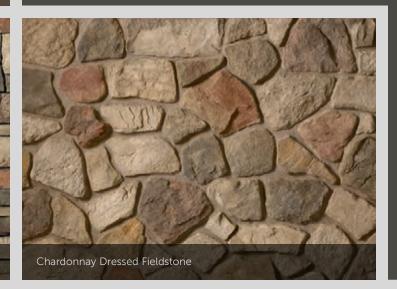

#### DRESSED FIELDSTONE

Bucks County Dressed Fieldstone 1/2" mortar joints

22 The product colors you see are as accurate as current photography and printing techniques allow. We suggest you look at product samples before you select colors.