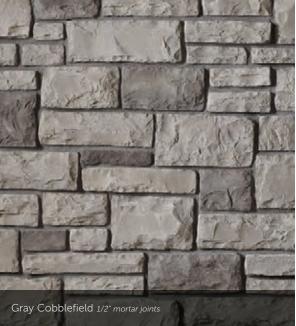

#### COBBLEFIELD®

HEIGHT LENGTH THICKNESS CORNER RETU 2" – 8" 4" – 20" 1" – 2%" 3" – 12"