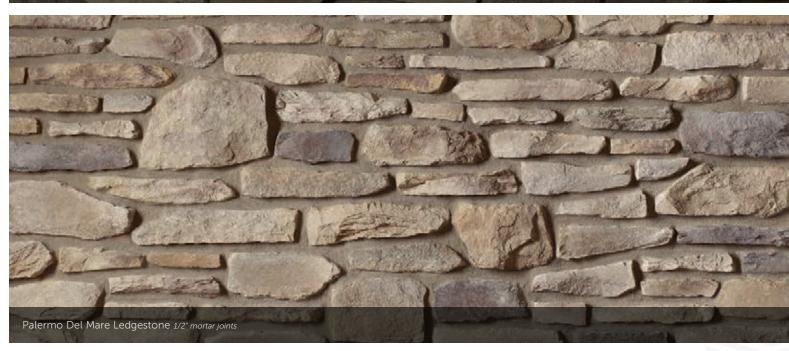

#### DEL MARE LEDGESTONE<sup>®</sup>

HEIGHT LENGTH THICKNESS CORNER RETURNS 1\* - 9 ¼\* 4 ½\* - 16\* ¼\* - 1 ¾\* 4\* - 12\*