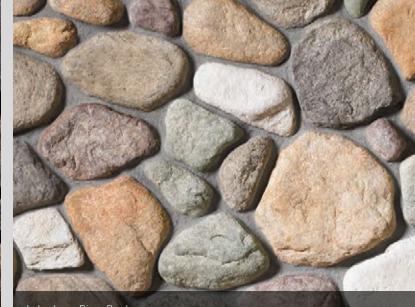

e designed and enjoyed with a gorgeous stone fireplace, a dramatic fountain or even an entire outdoor room. With Cultured Stone veneers serving as the backdrop, even the simplest outdoor activities become unforgettable moments all day long and deep into a moonlit night.









### EUROPEAN CASTLE STONE

| HEIGHT LENGTH THICKNESS CORNER RETURNS<br>2* – 12* 4* – 16* 1 1%* – 1 1%* 4* – 12* |  |
|------------------------------------------------------------------------------------|--|
|------------------------------------------------------------------------------------|--|

#### ROCKFACE



#### DRYSTACK LEDGESTONE

LENGTH THICKNESS CORNER RETURNS 4" – 16" 1 ½" – 2 %" 2" – 10"











Summer Stream Stone tigh



#### RIVER ROCK

| HEIGHT | LENGTH |
|--------|--------|
|        |        |



Lakeshore River Rock 1/2" mortar joints



#### STREAM STONE

 THICKNESS
 CORNER RETURNS

 1 ½" - 3 ½"
 4" - 9 ¼"









#### CULTURED BRICK® VENEER

 HEIGHT
 LENGTH
 THICKNESS
 CORNER RETURNS

 Used Brick
 2½\*
 3½\*
 4", 8\*

 Handmade Brick
 2½\*
 8½\*
 ¼\*. 3½\*, 8¼\*



High Desert Used Brick 1/2" mortar joints

# CREATING THE ULTIMATE IMPULSE BUY.

Today's savvy consumer wants more than a product when they're out shopping—they also want a memorable experience. With Cultured Stone veneers, a storefront, restaurant or hotel is sending a subtle but significant message about what their patrons can expect the moment they step inside. From chic and sophisticated to warm and inviting, Cultured Stone exteriors communicate just how special the interior experience will be.







Sevilla ™