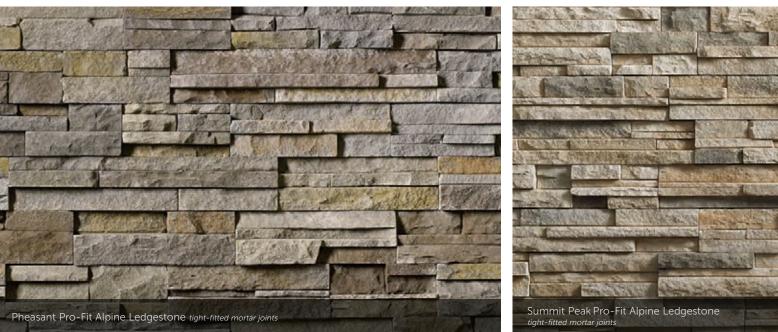

#### PRO-FIT<sup>®</sup> ALPINE LEDGESTONE

HEIGHT LENGTH THICKNESS CORNER RETURNS 4\* 8°, 12°, 20\* 3/4\* – 2 4/4\* 4', 8°, 12\*

7.9.8

N. 27 31

STATISTICS IN CONTRACT

THE PROPERTY OF THE PAY AND ADDRESS OF THE PAY AND ADDRESS OF THE PAY AND ADDRESS OF THE PAY ADDRESS OF THE