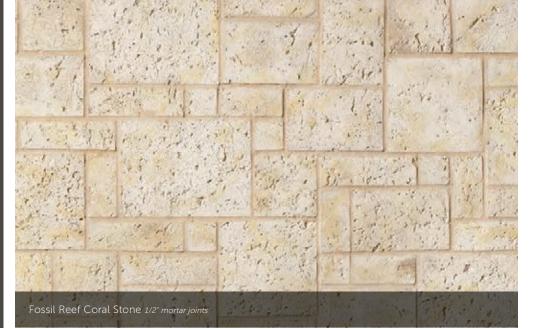

#### CORAL STONE

 HEIGHT
 LENGTH
 THICKNESS
 CORNER RETURNS

 4\* - 12\*
 4\* - 16\*
 1\* - 1 ½\*
 2 ½\* - 8 ½\*

| SIZE      | HEIGHT | LENGTH | THICKNESS | CORNER RETURNS |
|-----------|--------|--------|-----------|----------------|
| 8" x 16"  |        |        |           |                |
| 12" x 24" |        | 23%    |           |                |