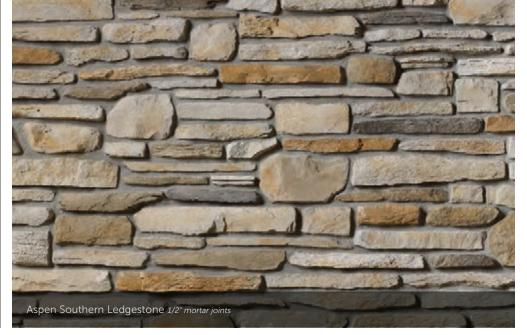

#### SOUTHERN Ledgestone

HEIGHT LENGTH THICKNESS CORNER RETURN <sup>1</sup>⁄2" - 6" 4" - 20" 1" - 2%" 4" - 12"