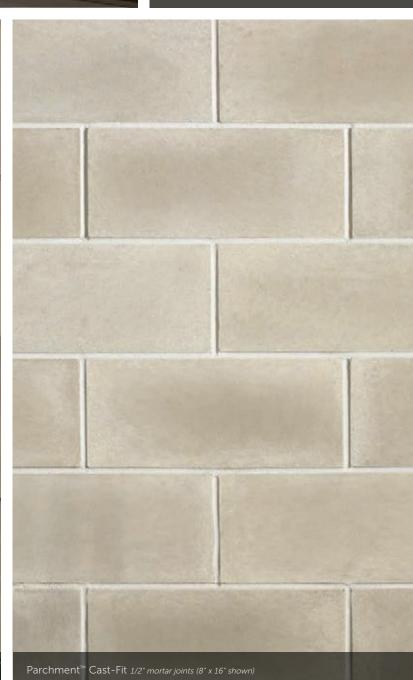

----------------|
| EACH S | IZE IS SOLD | SEPARATELY. | MULTIPLE SIZE | S ARE SHOWN.   |
|        |             |             |               |                |
|        | HEIGHT      | LENGTH      | THICKNESS     | CORNER RETURNS |
|        |             |             | 1 1/2"        |                |
| 314    |             |             | 1 1/2"        |                |
| 514    |             |             | 1 1/2"        | 3", 10"        |
| 522    |             |             | 1 1/2"        | 3", 10"        |
| 822    |             |             | 1 1/2"        | 3", 10"        |
|        |             |             |               |                |











#### CORAL STONE

 HEIGHT
 LENGTH
 THICKNESS
 CORNER RETURNS

 4\* - 12\*
 4\* - 16\*
 1\* - 1 ½\*
 2 ½\* - 8 ½\*











| SIZE      | HEIGHT | LENGTH | THICKNESS | CORNER RETURNS |
|-----------|--------|--------|-----------|----------------|
| 8" x 16"  |        |        |           |                |
| 12" x 24" |        | 23%    |           |                |

#### CAST-FIT®

#### COUNTRY LEDGESTONE



tight-fitted mortar joints





Aspen Country Ledgestone

tight-fitted mortar joints

























tight-fitted mortar joints

(L)



Umber Creek Country Ledgestone 1/2" mortar joints



#### SOUTHERN Ledgestone

HEIGHT LENGTH THICKNESS CORNER RETURN <sup>1</sup>⁄2" - 6" 4" - 20" 1" - 2%" 4" - 12"

























### A FIRST IMPRESSION SET IN STONE.

Remember how you felt the first time you walked into your dream home? That excitement and pride never goes away when you enhance the exte