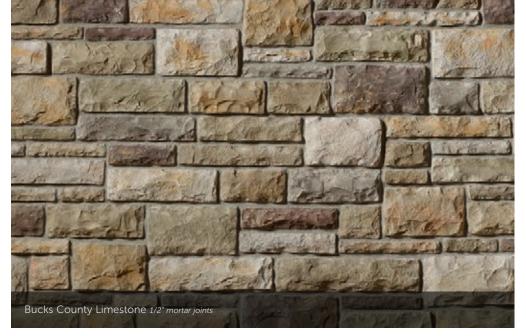

### LIMESTONE

HEIGHT 1 ¼" – 6"

LENGTH 4" - 16 ¾" CKNESS C ' – 2 % 4

CORNER RETURNS 4" – 11"

|                                 | ACCESSORIES                                                         | HEARTHSTONES                          |
|---------------------------------|---------------------------------------------------------------------|---------------------------------------|
| DRESSED FIELDSTONE              |                                                                     |                                       |
| ASPEN                           | FRENCH GRAY™, TAUPE                                                 | GRAY, MARSH                           |
| BUCKS COUNTY                    | FRENCH GRAY™, GRAY, TAUPE                                           | GRAY, MARSH                           |
| CHARDONNAY                      | FRENCH GRAY™, TAUPE                                                 | CHARDONNAY, MARSH                     |
| ECHO RIDGE®                     | CARBON, GRAY, INTAGLIO,<br>NIGHTFALL <sup>™</sup>                   | GRAY, NIGHTFALL™                      |
| SEVILLA™                        | FRENCH GRAY™, SABLE,<br>TAUPE                                       | CHARDONNAY, MARSH, SABLE              |
| WOLF CREEK®                     | FRENCH GRAY <sup>™</sup> , NIGHTFALL <sup>™</sup> ,<br>SABLE, TAUPE | MARSH, NIGHTFALL <sup>™</sup> , SABLE |
| DRYSTACK LEDGESTONE             |                                                                     |                                       |
| CHARDONNAY                      | FRENCH GRAY™, TAUPE                                                 | CHARDONNAY, MARSH                     |
| SUEDE                           | FRENCH GRAY™, GRAY, INTAGLIO,<br>TAUPE                              | GRAY, MARSH                           |
| EUROPEAN CASTLE STONE           |                                                                     |                                       |
| BUCKS COUNTY                    | FRENCH GRAY™, GRAY, TAUPE                                           | GRAY, MARSH                           |
| CHARDONNAY                      | FRENCH GRAY™, TAUPE                                                 | CHARDONNAY, MARSH                     |
| HEWN STONE                      |                                                                     |                                       |
| FOUNDATION                      | VELLUM                                                              | CREAM                                 |
| SPAN                            | CARBON, FRENCH GRAY™                                                | GRAY                                  |
| TALUS                           | CARBON, INTAGLIO, VELLUM                                            | CREAM, MARSH                          |
| LIMESTONE                       |                                                                     |                                       |
| BUCKS COUNTY                    | FRENCH GRAY <sup>™</sup> , GRAY, TAUPE                              | GRAY, MARSH                           |
| CHARDONNAY                      | FRENCH GRAY™, TAUPE                                                 | CHARDONNAY, MARSH                     |
| GOLDEN BUCKEYE                  | TAUPE                                                               | MARSH                                 |
| SUEDE                           | FRENCH GRAY™, GRAY, INTAGLIO,<br>TAUPE                              | GRAY, MARSH                           |
| OLD COUNTRY FIELDSTONE          |                                                                     |                                       |
| CHARDONNAY                      | FRENCH GRAY™, TAUPE                                                 | CHARDONNAY, MARSH                     |
| COASTAL FOG                     | CHAMPAGNE, PARCHMENT™,<br>TAUPE                                     | BLOND, CREAM, MARSH                   |
| ECHO RIDGE®                     | CARBON, GRAY, INTAGLIO,<br>NIGHTFALL™                               | GRAY, NIGHTFALL™                      |
| SUMMIT PEAK                     | FRENCH GRAY™, TAUPE, VELLUM                                         | GRAY, MARSH                           |
| TUDOR                           | GRAY, NIGHTFALL™                                                    | GRAY, NIGHTFALL™                      |
| PRO-FIT® ALPINE LEDGESTONE      |                                                                     |                                       |
| BLACK MOUNTAIN®                 | GRAY, INTAGLIO, NIGHTFALL™                                          | GRAY, NIGHTFALL™                      |
| BLACK RUNDLE                    | GRAY, NIGHTFALL™                                                    | GRAY, NIGHTFALL™                      |
| CHARDONNAY                      | FRENCH GRAY™, TAUPE                                                 | CHARDONNAY, MARSH                     |
| DARK RIDGE™                     | GRAY, NIGHTFALL™                                                    | GRAY, NIGHTFALL™                      |
| ECHO RIDGE®                     | CARBON, GRAY, INTAGLIO,<br>NIGHTFALL™                               | GRAY, NIGHTFALL™                      |
| SUMMIT PEAK                     | FRENCH GRAY™, TAUPE, VELLUM                                         | GRAY, MARSH                           |
| PHEASANT                        | CARBON, GRAY                                                        | GRAY                                  |
| UMBER CREEK                     | FRENCH GRAY™, NIGHTFALL™,<br>SABLE, TAUPE                           | MARSH, NIGHTFALL <sup>™</sup> , SABLE |
| WINTERHAVEN™                    | CHAMPAGNE, PARCHMENT™,<br>VELLUM                                    | CREAM                                 |
|                                 | ACCESSORIES                                                         | HEARTHSTONES                          |
| PRO-FIT <sup>®</sup> LEDGESTONE |                                                                     |                                       |
| AUTUMN                          | FRENCH GRAY™, TAUPE                                                 | BLOND, MARSH                          |
| GRAY                            | GRAY, INTAGLIO                                                      | GRAY                                  |
|                                 |                                                                     |                                       |