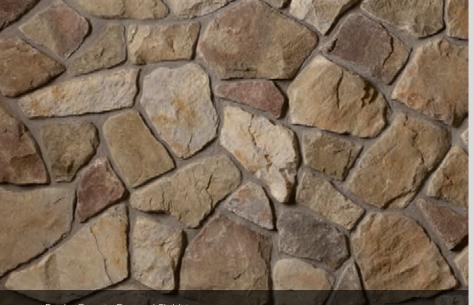

#### DRESSED FIELDSTONE

Bucks County Dressed Fieldstone 1/2" mortar joints

22 The product colors you see are as accurate as current photography and printing techniques allow. We suggest you look at product samples before you select colors.