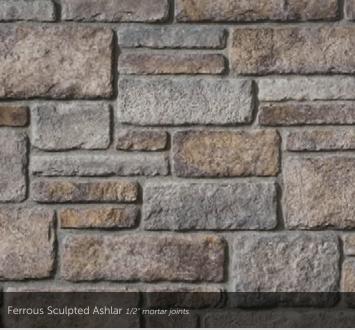

#### INTRODUCING: SCULPTED ASHLAR

HEIGHT LENGTH THICKNESS CORNER RETURNS 2 ¼<sup>4</sup> - 7 ¼<sup>4</sup> 5 ½<sup>2</sup> - 20 ½<sup>2</sup> 1<sup>\*</sup> - 2\* 4<sup>\*</sup>, 7\*, 10\*