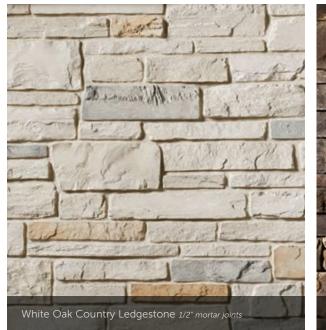

#### COUNTRY LEDGESTONE

tight-fitted mortar joints

Aspen Country Ledgestone

tight-fitted mortar joints

tight-fitted mortar joints

(L)

Umber Creek Country Ledgestone 1/2" mortar joints