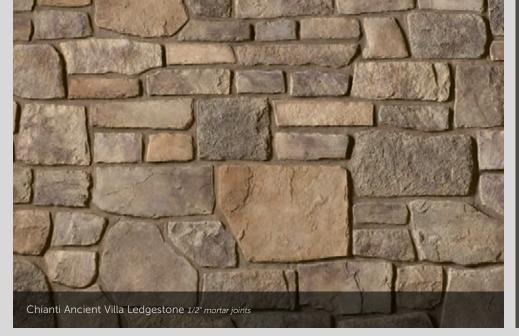

#### ANCIENT VILLA LEDGESTONE

THICKNESS CORNER RETURNS 1 <sup>1</sup>/<sub>4</sub>\* - 1 <sup>3</sup>/<sub>4</sub>\* 4\* - 12\*

1/2" mortar joints