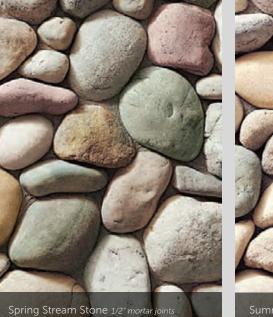

ace is where the real love affair is waiting to unfold. Think of it – a canvas of possibilities waiting to be designed and enjoyed with a gorgeous stone fireplace, a dramatic fountain or even an entire outdoor room. With Cultured Stone veneers serving as the backdrop, even the simplest outdoor activities become unforgettable moments all day long and deep into a moonlit night.









### EUROPEAN CASTLE STONE

| HEIGHT LENGTH THICKNESS CORNER RETURNS<br>2* – 12* 4* – 16* 1 1%* – 1 1%* 4* – 12* |  |
|------------------------------------------------------------------------------------|--|
|------------------------------------------------------------------------------------|--|

#### ROCKFACE



#### DRYSTACK LEDGESTONE

LENGTH THICKNESS CORNER RETURNS 4" – 16" 1 ½" – 2 %" 2" – 10"











Summer Stream Stone tigh



#### RIVER ROCK

| HEIGHT | LENGTH |
|--------|--------|
|        |        |



Lakeshore River Rock 1/2" mortar joints



#### STREAM STONE

 THICKNESS
 CORNER RETURNS

 1 ½" - 3 ½"
 4" - 9 ¼"









#### CULTURED BRICK® VENEER

 HEIGHT
 LENGTH
 THICKNESS
 CORNER RETURNS

 Used Brick
 2½\*
 3½\*
 4", 8\*

 Handmade Brick
 2½\*
 8½\*
 ¼\*. 3½\*, 8¼\*



High Desert Used Brick 1/2" mortar joints

# CREATING THE ULTIMATE IMPULSE BUY.

Today's savvy consumer wants more than a product when they're out shopping—they also want a memorable experience. With Cultured Stone veneers, a storefront, restaurant or hotel is sending a subtle but significant message about what their patrons can expect the moment they step inside. From chic and sophisticated to warm and invit