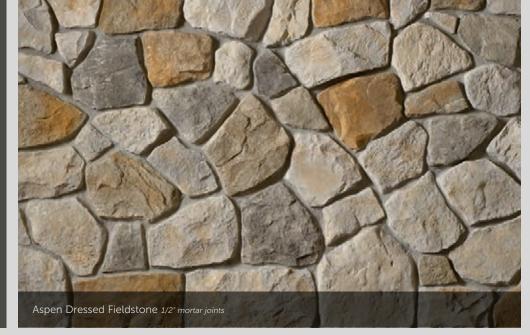

#### DRESSED FIELDSTONE

Bucks County Dressed Fieldstone 1/2" mortar joints

22 The product colors you see are as accurate as current photography and printing techniques allow. We suggest you look at product samples before you select colors.