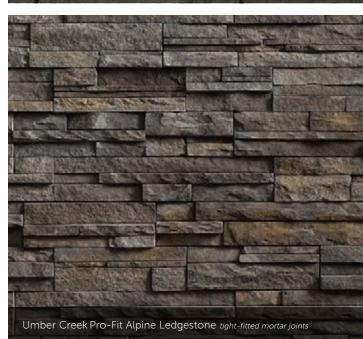

#### PRO-FIT<sup>®</sup> ALPINE LEDGESTONE

HEIGHT LENGTH THICKNESS CORNER RETURNS 4\* 8°, 12°, 20\* 3/4\* – 2 4/4\* 4', 8°, 12\*

7.9.8

N. 27 31

STATISTICS IN CONTRACT

THE PROPERTY OF THE PAY AND ADDRESS OF THE PAY AND ADDRESS OF THE PAY AND ADDRESS OF THE PAY ADDRESS OF THE