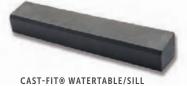

#### CAST-FIT®

FLAGSTONE SLOPED WALL CAP Champagne, Gray, Mocha, Nightfall™, Sable (shown), Taupe 12" x 20", 16" x 20" 2" – 2 ¾" thickness at peak

TRIM AND CAPSTONE COLORS

Intaglio Cast-Fit Watertable Sill // Intaglio Pro-Fit Modera Ledgestone