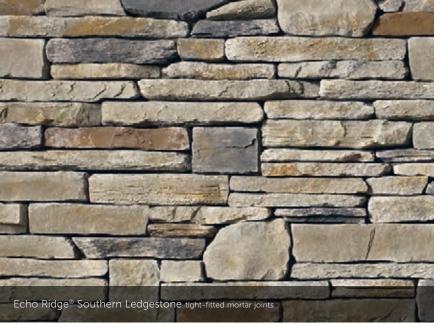

#### SOUTHERN Ledgestone

HEIGHT LENGTH THICKNESS CORNER RETURN <sup>1</sup>⁄2" - 6" 4" - 20" 1" - 2%" 4" - 12"