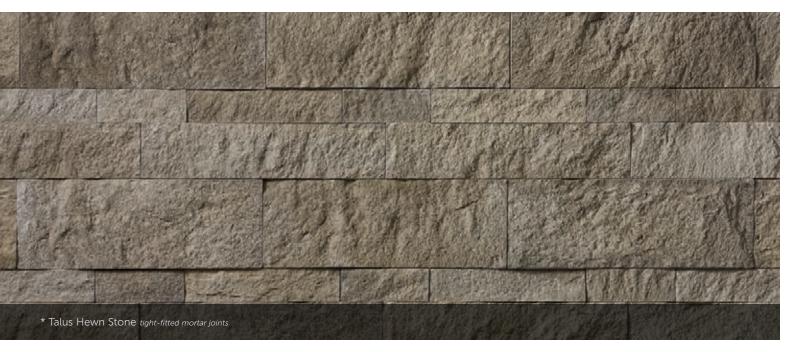

#### HEWN STONE<sup>™</sup>

| PLEASE | NOTE:       |             |               |                |
|--------|-------------|-------------|---------------|----------------|
| EACH S | IZE IS SOLD | SEPARATELY. | MULTIPLE SIZE | S ARE SHOWN.   |
|        |             |             |               |                |
|        | HEIGHT      | LENGTH      | THICKNESS     | CORNER RETURNS |
|        |             |             | 1 1/2"        |                |
| 314    |             |             | 1 1/2"        |                |
| 514    |             |             | 1 1/2"        | 3", 10"        |
| 522    |             |             | 1 1/2"        | 3", 10"        |
| 822    |             |             | 1 1/2"        | 3", 10"        |
|        |             |             |               |                |