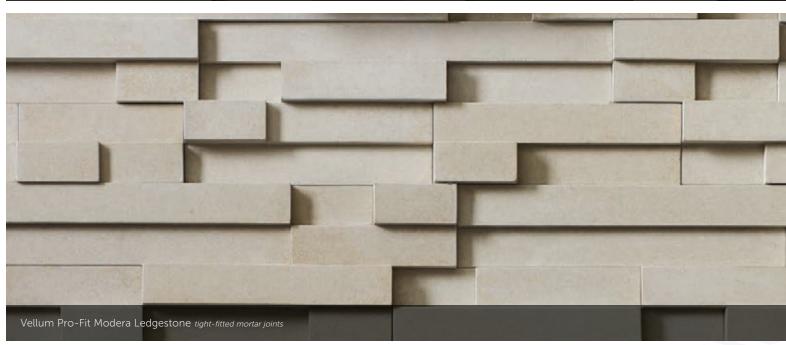

#### $\mathsf{PRO-FIT}^{\texttt{R}} \mathbf{MODERA}^{\texttt{M}}$ LEDGESTONE

CORNER RETURNS 4", 8", 12"

PRO-FIT® LEDGESTONE