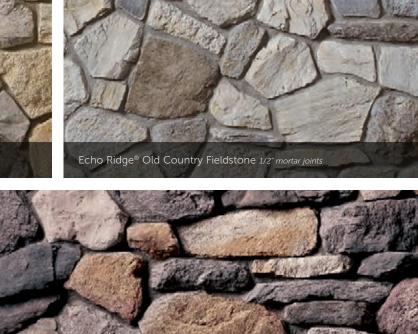

### A FIRST IMPRESSION SET IN STONE.

Remember how you felt the first time you walked into your dream home? That excitement and pride never goes away when you enhance the exterior of your home with our Cultured Stone veneers. Whether pulling into your driveway or catching a parting glimpse in the rearview mirror, the character and charm of a Cultured Stone exterior makes a bold and lasting impression. Realtors call it "curb appeal." You'll call it utter perfection.

#### DRESSED FIELDSTONE





Bucks County Dressed Fieldstone 1/2" mortar joints













22 The product colors you see are as accurate as current photography and printing techniques allow. We suggest you look at product samples before you select colors.

### BLEND TO MIX, MATCH AND MESMERIZE.







Tudor Old Country Fieldstone tight-fitted mortar joints



Coastal Fog 1/2" mortar joints





#### OLD COUNTRY FIELDSTONE









#### DEL MARE LEDGESTONE<sup>®</sup>

HEIGHT LENGTH THICKNESS CORNER RETURNS 1\* - 9 ¼\* 4 ½\* - 16\* ¼\* - 1 ¾\* 4\* - 12\*

# CELEBRATING

#### THE SPACES IN BETWEEN.

While our gorgeous Cultured Stone veneers tend to be the center of attention, it's often the grouting styles in between that can really make a difference. Creating the right mortar joint for a project is a matter of choosing not only the perfect color, but also the right width—a choice that naturally affects the total square footage. And while a standard mortar joint is typically 1/2" in width, some stone textures allow for a dry stacked, tight-fitted joint to achieve a clean, tailored appea