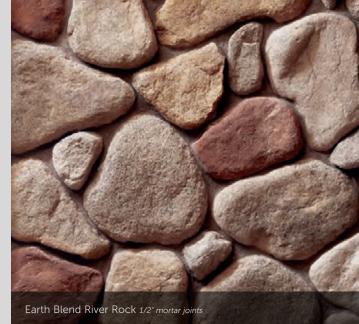

#### RIVER ROCK

| HEIGHT | LENGTH |
|--------|--------|
|        |        |

Lakeshore River Rock 1/2" mortar joints