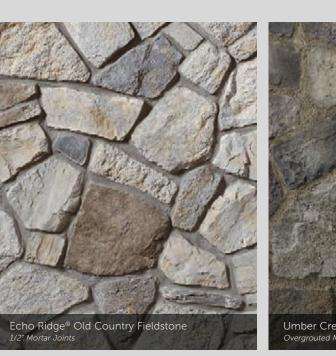

d Country Fieldstone tight-fitted mortar joints



Coastal Fog 1/2" mortar joints





#### OLD COUNTRY FIELDSTONE









#### DEL MARE LEDGESTONE<sup>®</sup>

HEIGHT LENGTH THICKNESS CORNER RETURNS 1\* - 9 ¼\* 4 ½\* - 16\* ¼\* - 1 ¾\* 4\* - 12\*

# CELEBRATING

#### THE SPACES IN BETWEEN.

While our gorgeous Cultured Stone veneers tend to be the center of attention, it's often the grouting styles in between that can really make a difference. Creating the right mortar joint for a project is a matter of choosing not only the perfect color, but also the right width—a choice that naturally affects the total square footage. And while a standard mortar joint is typically 1/2" in width, some stone textures allow for a dry stacked, tight-fitted joint to achieve a clean, tailored appearance.













Palisades Ancient Villa Ledgestone 1/2" mortar joints



#### ANCIENT VILLA LEDGESTONE

THICKNESS CORNER RETURNS 1 <sup>1</sup>/<sub>4</sub>\* - 1 <sup>3</sup>/<sub>4</sub>\* 4\* - 12\*





1/2" mortar joints



#### A PAST REMEMBERED.

# A FUTURE IMAGINED.

Historically, artisan stonework has been used to dramatically define indoor settings—from prominent stacked-stone hearths to meticulously crafted mosaic floors. With Cultured Stone veneers, an exciting new era comes to life inside the home with cleverly designed interior creations that transform simple backsplashes, accent walls, columns and fireplaces into stunning works of timeless art.











#### COBBLEFIELD®

HEIGHT LENGTH THICKNESS CORNER RETU 2" – 8" 4" – 20" 1" – 2%" 3" – 12"















### LIMESTONE

HEIGHT