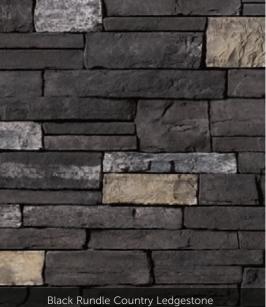

#### COUNTRY LEDGESTONE

tight-fitted mortar joints

Aspen Country Ledgestone

tight-fitted mortar joints

tight-fitted mortar joints

(L)

Umber Creek Country Ledgestone 1/2" mortar joints