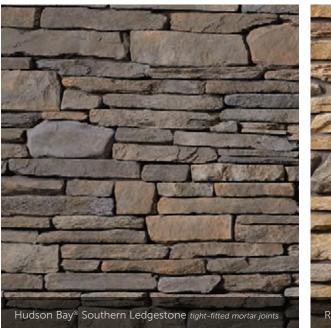

#### SOUTHERN Ledgestone

HEIGHT LENGTH THICKNESS CORNER RETURN <sup>1</sup>⁄2" - 6" 4" - 20" 1" - 2%" 4" - 12"