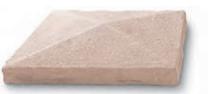

TRIM STONE Champagne, Gray (shown), Mocha, Nightfall™, Sable, Taupe 6" x 8" x 1 7/8"

FLAGSTONE PIER CAP Champagne (shown), Gray, Mocha, Nightfall™, Sable, Taupe 24" x 24", 32" x 32" 2 1⁄2" – 4 1⁄2" thickness at peak