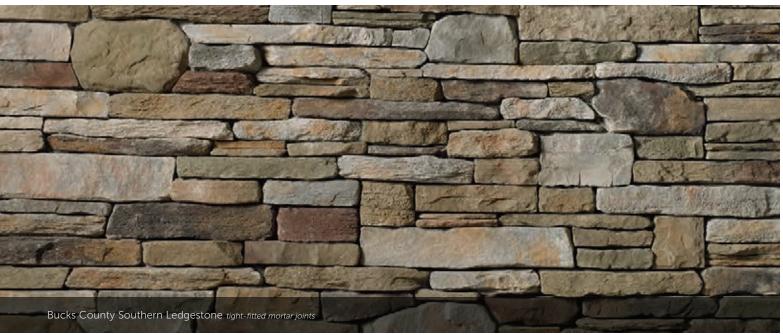

#### SOUTHERN Ledgestone

HEIGHT LENGTH THICKNESS CORNER RETURN <sup>1</sup>⁄2" - 6" 4" - 20" 1" - 2%" 4" - 12"