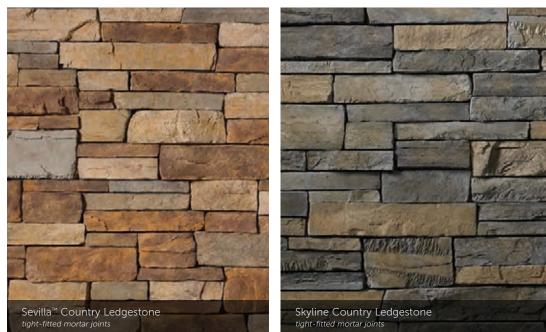

#### COUNTRY LEDGESTONE

tight-fitted mortar joints

Aspen Country Ledgestone

tight-fitted mortar joints

tight-fitted mortar joints

(L)

Umber Creek Country Ledgestone 1/2" mortar joints

Sevilla ™ Country Ledgestone