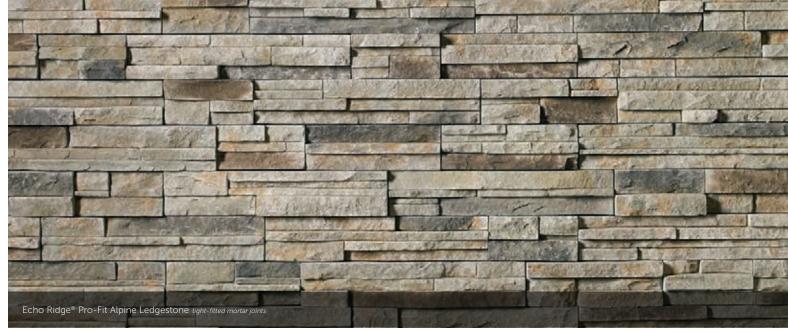

#### PRO-FIT<sup>®</sup> ALPINE LEDGESTONE

HEIGHT LENGTH THICKNESS CORNER RETURNS 4\* 8°, 12°, 20\* 3/4\* – 2 4/4\* 4', 8°, 12\*

7.9.8

N. 27 31

STATISTICS IN CONTRACT

THE PROPERTY OF THE PAY AND ADDRESS OF THE PAY AND ADDRESS OF THE PAY AND ADDRESS OF THE PAY ADDRESS OF THE