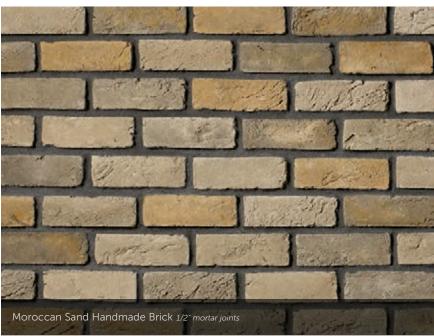

#### CULTURED BRICK® VENEER

 HEIGHT
 LENGTH
 THICKNESS
 CORNER RETURNS

 Used Brick
 2½\*
 3½\*
 4", 8\*

 Handmade Brick
 2½\*
 8½\*
 ¼\*. 3½\*, 8¼\*

High Desert Used Brick 1/2" mortar joints