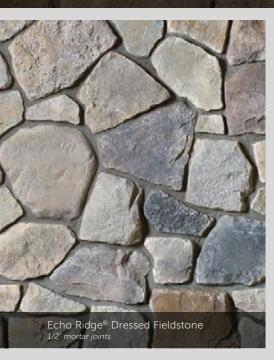

#### DRESSED FIELDSTONE

Bucks County Dressed Fieldstone 1/2" mortar joints

22 The product colors you see are as accurate as current photography and printing techniques allow. We suggest you look at product samples before you select colors.