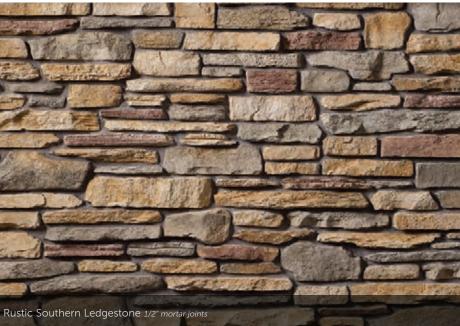

#### SOUTHERN Ledgestone

HEIGHT LENGTH THICKNESS CORNER RETURN <sup>1</sup>⁄2" - 6" 4" - 20" 1" - 2%" 4" - 12"