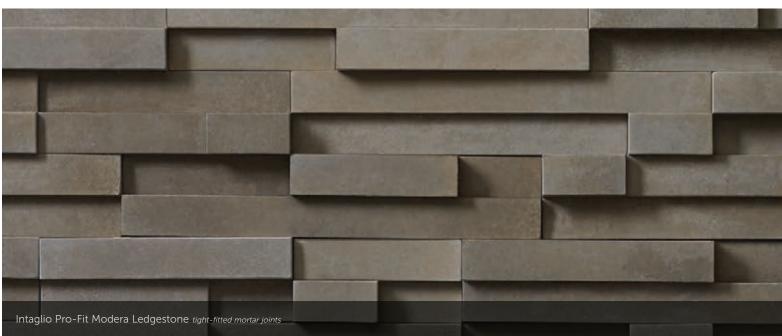

#### $\mathsf{PRO-FIT}^{\texttt{R}} \mathbf{MODERA}^{\texttt{M}}$ LEDGESTONE

CORNER RETURNS 4", 8", 12"

PRO-FIT® LEDGESTONE