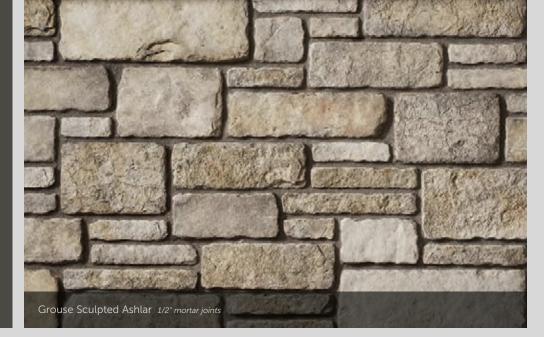

### SCULTURED STONE<sup>\*\*</sup>

THE NAME THAT BUILT AN INDUSTRY™



#### EXCELLENCE FROM TRADITION.

## LEGACY FROM INNOVATION.

has shaped us, but the future is ours to define.



#### INTRODUCING: SCULPTED ASHLAR

HEIGHT LENGTH THICKNESS CORNER RETURNS 2 ¼<sup>4</sup> - 7 ¼<sup>4</sup> 5 ½<sup>2</sup> - 20 ½<sup>2</sup> 1<sup>\*</sup> - 2\* 4<sup>\*</sup>, 7\*, 10\*















#### $\mathsf{PRO-FIT}^{\texttt{R}} \mathbf{MODERA}^{\texttt{M}}$ LEDGESTONE

CORNER RETURNS 4", 8", 12"







PRO-FIT® LEDGESTONE











#### PRO-FIT<sup>®</sup> ALPINE LEDGESTONE

HEIGHT LENGTH THICKNESS CORNER RETURNS 4\* 8°, 12°, 20\* 3/4\* – 2 4/4\* 4', 8°, 12\*

7.9.8

N. 27 31

STATISTICS IN CONTRACT

THE PROPERTY OF THE PAY AND ADDRESS OF THE PAY AND ADDRESS OF THE PAY AND ADDRESS OF THE PAY ADDRESS OF THE













#### HEWN STONE<sup>™</sup>

| PLEASE | NOTE:       |             |               |                |
|--------|-------------|-------------|---------------|--