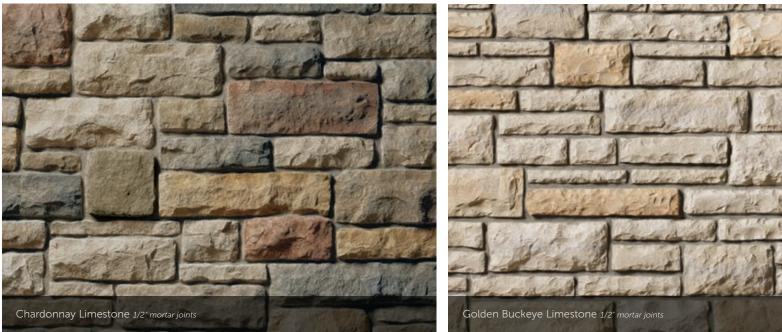

### LIMESTONE

HEIGHT 1 ¼" – 6"

LENGTH 4" - 16 ¾" CKNESS C ' – 2 % 4

CORNER RETURNS 4" – 11"

|                                 | ACCESSORIES                                                         | HEARTHSTONES                          |
|---------------------------------|---------------------------------------------------------------------|---------------------------------------|
| DRESSED FIELDSTONE              |                                                                     |                                       |
| ASPEN                           | FRENCH GRAY™, TAUPE                                                 | GRAY, MARSH                           |
| BUCKS COUNTY                    | FRENCH GRAY™, GRAY, TAUPE                                           | GRAY, MARSH                           |
| CHARDONNAY                      | FRENCH GRAY™, TAUPE                                                 | CHARDONNAY, MARSH                     |
| ECHO RIDGE®                     | CARBON, GRAY, INTAGLIO,<br>NIGHTFALL <sup>™</sup>                   | GRAY, NIGHTFALL™                      |
| SEVILLA™                        | FRENCH GRAY™, SABLE,<br>TAUPE                                       | CHARDONNAY, MARSH, SABLE              |
| WOLF CREEK®                     | FRENCH GRAY <sup>™</sup> , NIGHTFALL <sup>™</sup> ,<br>SABLE, TAUPE | MARSH, NIGHTFALL <sup>™</sup> , SABLE |
| DRYSTACK LEDGESTONE             |                                                                     |                                       |
| CHARDONNAY                      | FRENCH GRAY™, TAUPE                                                 | CHARDONNAY, MARSH                     |
| SUEDE                           | FRENCH GRAY™, GRAY, INTAGLIO,<br>TAUPE                              | GRAY, MARSH                           |
| EUROPEAN CASTLE STONE           |                                                                     |                                       |
| BUCKS COUNTY                    | FRENCH GRAY™, GRAY, TAUPE                                           | GRAY, MARSH                           |
| CHARDONNAY                      | FRENCH GRAY™, TAUPE                                                 | CHARDONNAY, MARSH                     |
| HEWN STONE                      |                                                                     |                                       |
| FOUNDATION                      | VELLUM                                                              | CREAM                                 |
| SPAN                            | CARBON, FRENCH GRAY™                                                | GRAY                                  |
| TALUS                           | CARBON, INTAGLIO, VELLUM                                            | CREAM, MARSH                          |
| LIMESTONE                       |                                                                     |                                       |
| BUCKS COUNTY                    | FRENCH GRAY <sup>™</sup> , GRAY, TAUPE                              | GRAY, MARSH                           |
| CHARDONNAY                      | FRENCH GRAY™, TAUPE                                                 | CHARDONNAY, MARSH                     |
| GOLDEN BUCKEYE                  | TAUPE                                                               | MARSH                                 |
| SUEDE                           | FRENCH GRAY™, GRAY, INTAGLIO,<br>TAUPE                              | GRAY, MARSH                           |
| OLD COUNTRY FIELDSTONE          |                                                                     |                                       |
| CHARDONNAY                      | FRENCH GRAY™, TAUPE                                                 | CHARDONNAY, MARSH                     |
| COASTAL FOG                     | CHAMPAGNE, PARCHMENT™,<br>TAUPE                                     | BLOND, CREAM, MARSH                   |
| ECHO RIDGE®                     | CARBON, GRAY, INTAGLIO,<br>NIGHTFALL™                               | GRAY, NIGHTFALL™                      |
| SUMMIT PEAK                     | FRENCH GRAY™, TAUPE, VELLUM                                         | GRAY, MARSH                           |
| TUDOR                           | GRAY, NIGHTFALL™                                                    | GRAY, NIGHTFALL™                      |
| PRO-FIT® ALPINE LEDGESTONE      |                                                                     |                                       |
| BLACK MOUNTAIN®                 | GRAY, INTAGLIO, NIGHTFALL™                                          | GRAY, NIGHTFALL™                      |
| BLACK RUNDLE                    | GRAY, NIGHTFALL™                                                    | GRAY, NIGHTFALL™                      |
| CHARDONNAY                      | FRENCH GRAY™, TAUPE                                                 | CHARDONNAY, MARSH                     |
| DARK RIDGE™                     | GRAY, NIGHTFALL™                                                    | GRAY, NIGHTFALL™                      |
| ECHO RIDGE®                     | CARBON, GRAY, INTAGLIO,<br>NIGHTFALL™                               | GRAY, NIGHTFALL™                      |
| SUMMIT PEAK                     | FRENCH GRAY™, TAUPE, VELLUM                                         | GRAY, MARSH                           |
| PHEASANT                        | CARBON, GRAY                                                        | GRAY                                  |
| UMBER CREEK                     | FRENCH GRAY™, NIGHTFALL™,<br>SABLE, TAUPE                           | MARSH, NIGHTFALL <sup>™</sup> , SABLE |
| WINTERHAVEN™                    | CHAMPAGNE, PARCHMENT™,<br>VELLUM                                    | CREAM                                 |
|                                 | ACCESSORIES                                                         | HEARTHSTONES                          |
| PRO-FIT <sup>®</sup> LEDGESTONE |                                                                     |                                       |
| AUTUMN                          | FRENCH GRAY™, TAUPE                                                 | BLOND, MARSH                          |
| GRAY                            | GRAY, INTAGLIO                                                      | GRAY                                  |
|                                 |                                                                     |                                       |