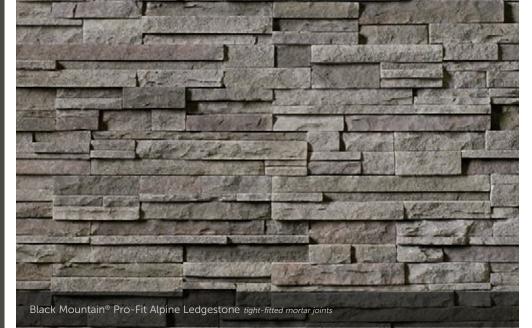

#### PRO-FIT<sup>®</sup> ALPINE LEDGESTONE

HEIGHT LENGTH THICKNESS CORNER RETURNS 4\* 8°, 12°, 20\* 3/4\* – 2 4/4\* 4', 8°, 12\*

7.9.8

N. 27 31

STATISTICS IN CONTRACT

THE PROPERTY OF THE PAY AND ADDRESS OF THE PAY AND ADDRESS OF THE PAY AND ADDRESS OF THE PAY ADDRESS OF THE