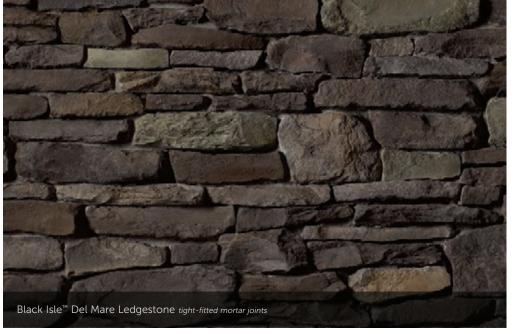

#### DEL MARE LEDGESTONE<sup>®</sup>

HEIGHT LENGTH THICKNESS CORNER RETURNS 1\* - 9 ¼\* 4 ½\* - 16\* ¼\* - 1 ¾\* 4\* - 12\*