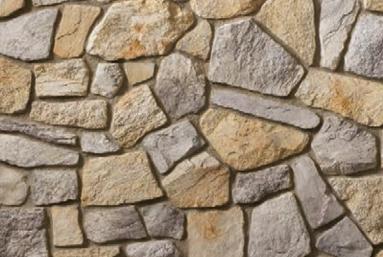

### BLEND TO MIX, MATCH AND MESMERIZE.

Tudor Old Country Fieldstone tight-fitted mortar joints

Coastal Fog 1/2" mortar joints

#### OLD COUNTRY FIELDSTONE